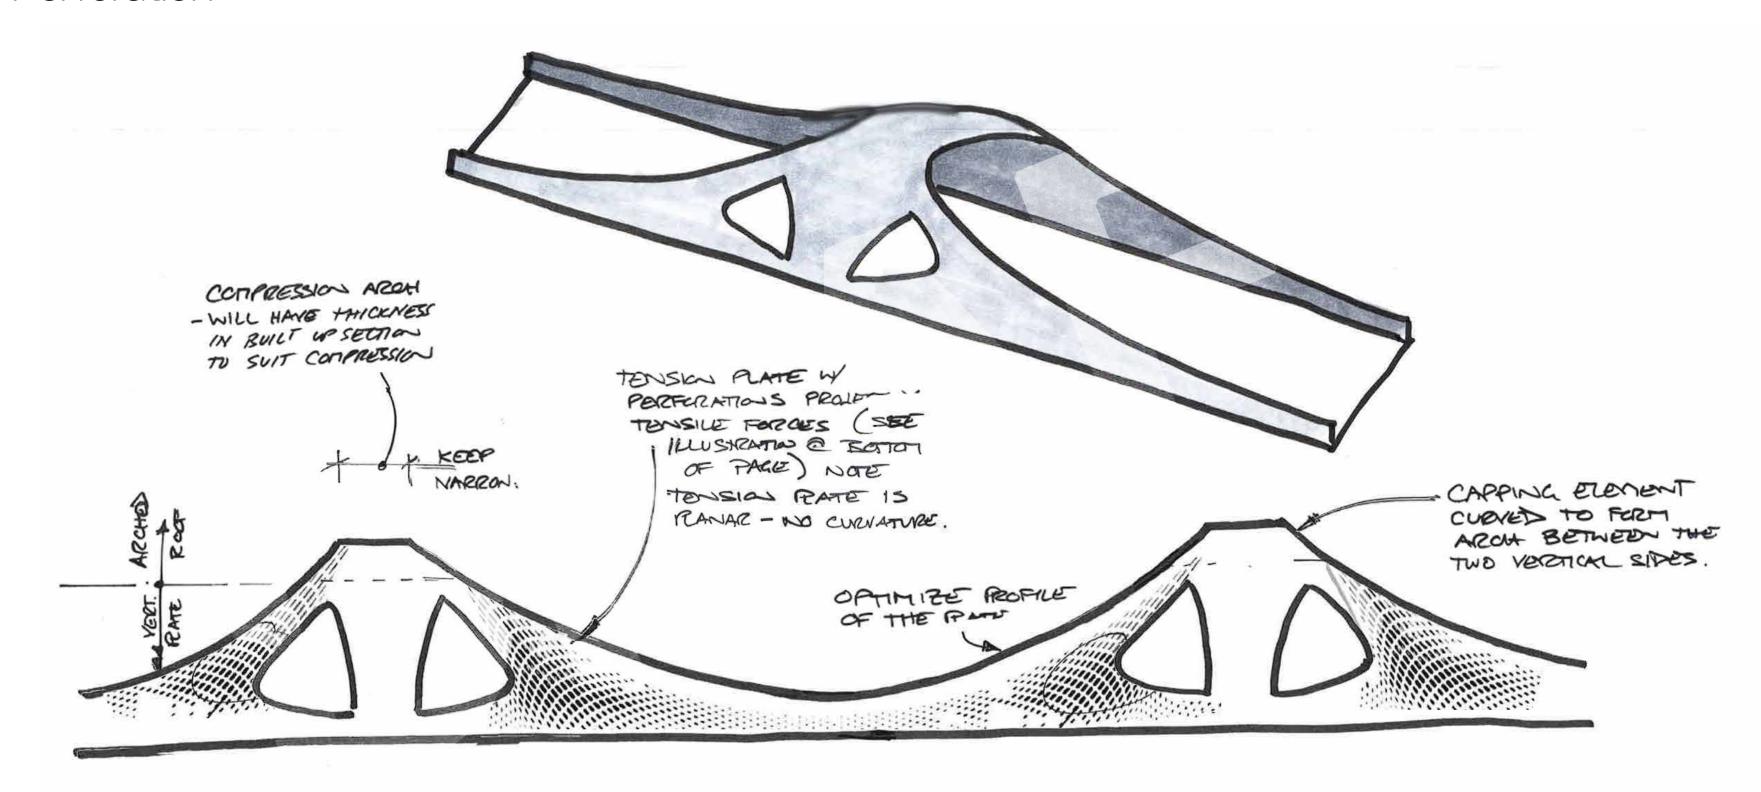

Structure

Compression Forces

Perforation Pattern Follows Force Pattern

Pattern

#### VORONOI PATTERN REFINEMENT IN HIGH STRESS ZONE

#### VORONOI APPERATURE REFINEMENT IN HIGH STRESS ZONE

RENDERED IMAGE