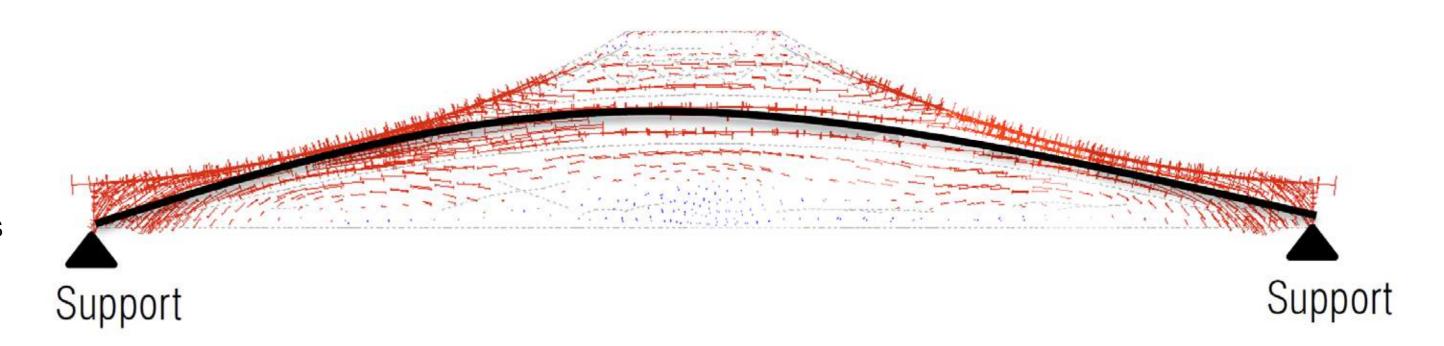

#### Force Flow

- The futuristic shell bridge at cherry street north can be compared to an arch bridge with stabilizing cross beams
- The concentrated forces in an arch bridge are distributed over the overall shell area -> shell can be a thin plate

### Force Flow

- The futuristic shell bridge can be compared to a suspension bridge.
- The concentrated forces on the intermediate supports are raddialy arranged.