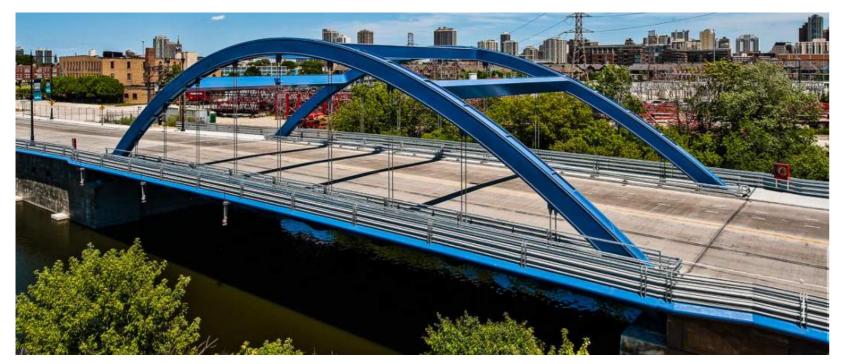

#### Reference

North Halsted street Arch bridge (Chicago)

Footbridge L01 (London)

Puente de Matadero (Madrid)

Bridge of Peace (Tiflis)

0 1 5 10 20

SCALE: 1/500

Plan & Elevation