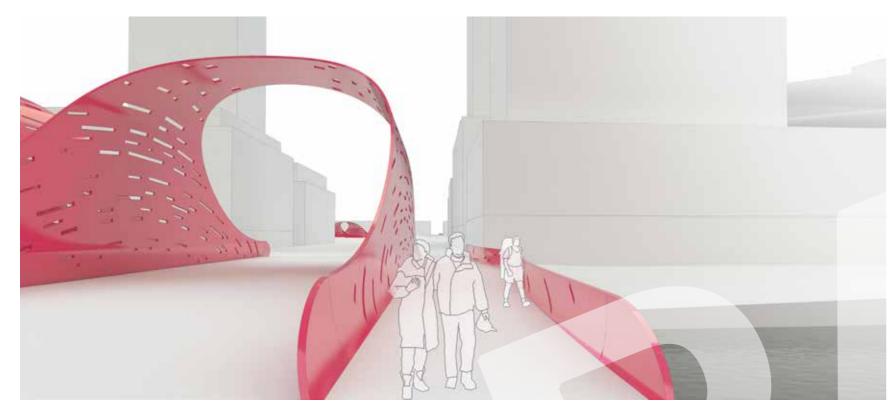

### **Perforation Patterns**

Architectural Studies.

Unifying - View's down Cherry North.

**Cherry North** View from Road Bridge towards Cherry South Bridge.

**Cherry North** View from Road Bridge towards Cherry South Bridge.

**Cherry North** View from LRT bridge towards city.

Unifying - View's At Cherry South.

Cherry South View from Road Bridge towards City.

Cherry South View from Road Bridge towards City.

Midspan Respite.

Unifying - View's at Commissioner Bridge.