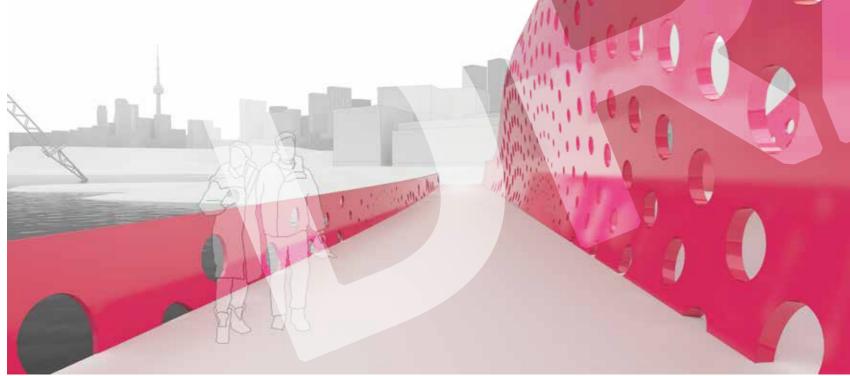

### **Perforation Patterns**

Architectural Studies.

Unifying - View's down Cherry North.

**Cherry North** View from Road Bridge towards Cherry South Bridge.

**Cherry North** View from Road Bridge towards Cherry South Bridge.

**Cherry North** View from LRT bridge towards city.

Unifying - View's At Cherry South.

Cherry South View from Road Bridge towards City.

Cherry South View from Road Bridge towards City.

Midspan Respite.

Unifying - View's at Commissioner Bridge.