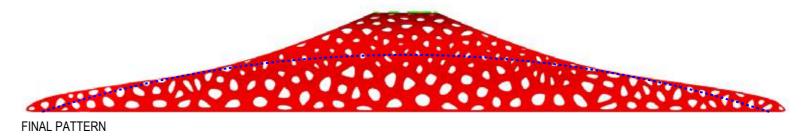

Structure

Compression Forces

Perforation Pattern Follows Force Pattern

Pattern

#### VORONOI APPERATURE REFINEMENT IN HIGH STRESS ZONE

RENDERED IMAGE