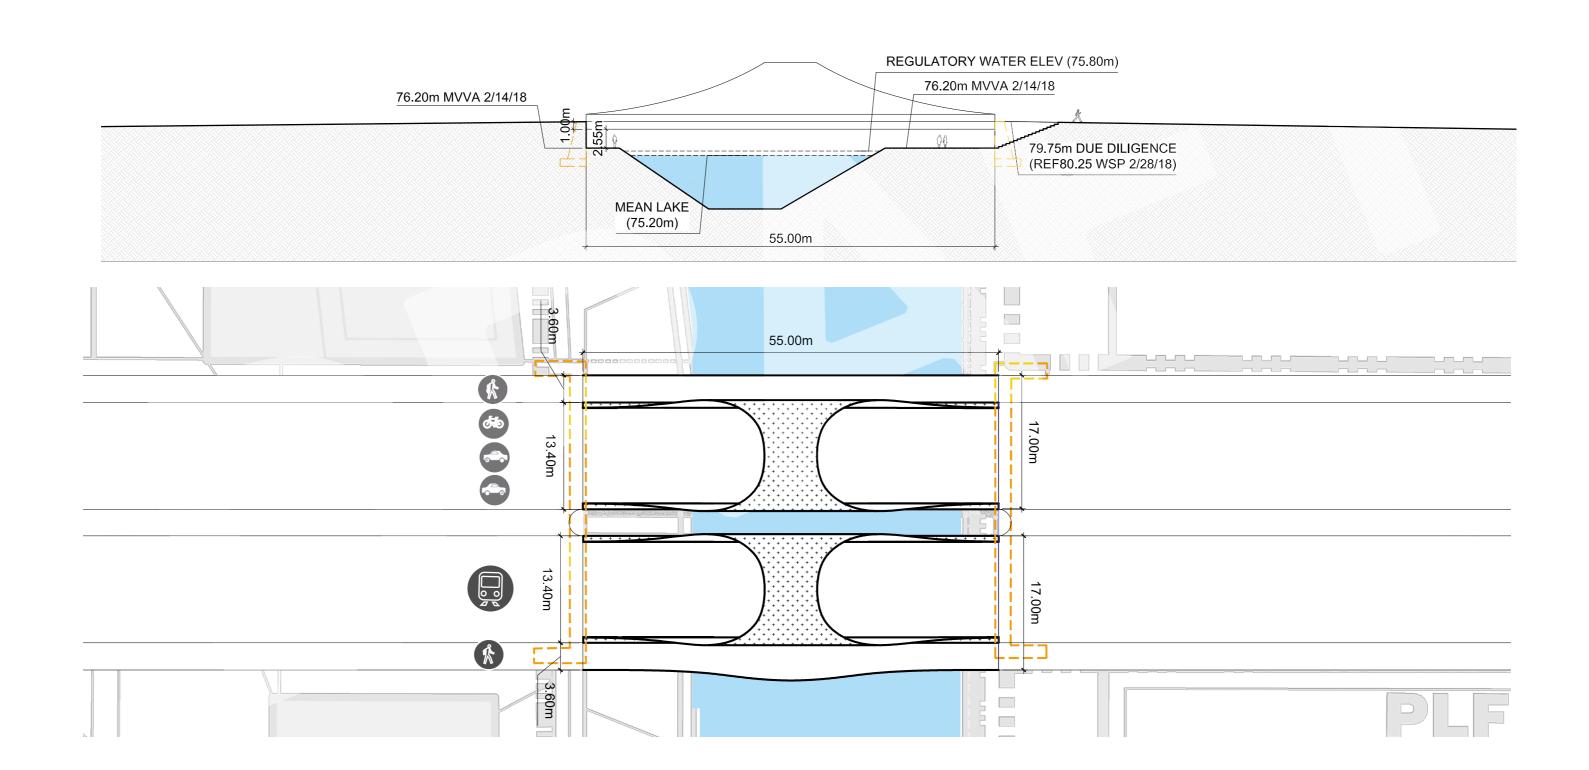

#### Reference

North Halsted street Arch bridge (Chicago)

Footbridge L01 (London)

Puente de Matadero (Madrid)

Bridge of Peace (Tiflis)

0 1 5 10 20

SCALE: 1/500

Plan & Elevation

### Structure

Perforation

View From Parkland.

Plan & Elevation

SCALE: 1/500

#### Commissioner

Plan & Elevation

0 1 5 10 20

SCALE: 1/500