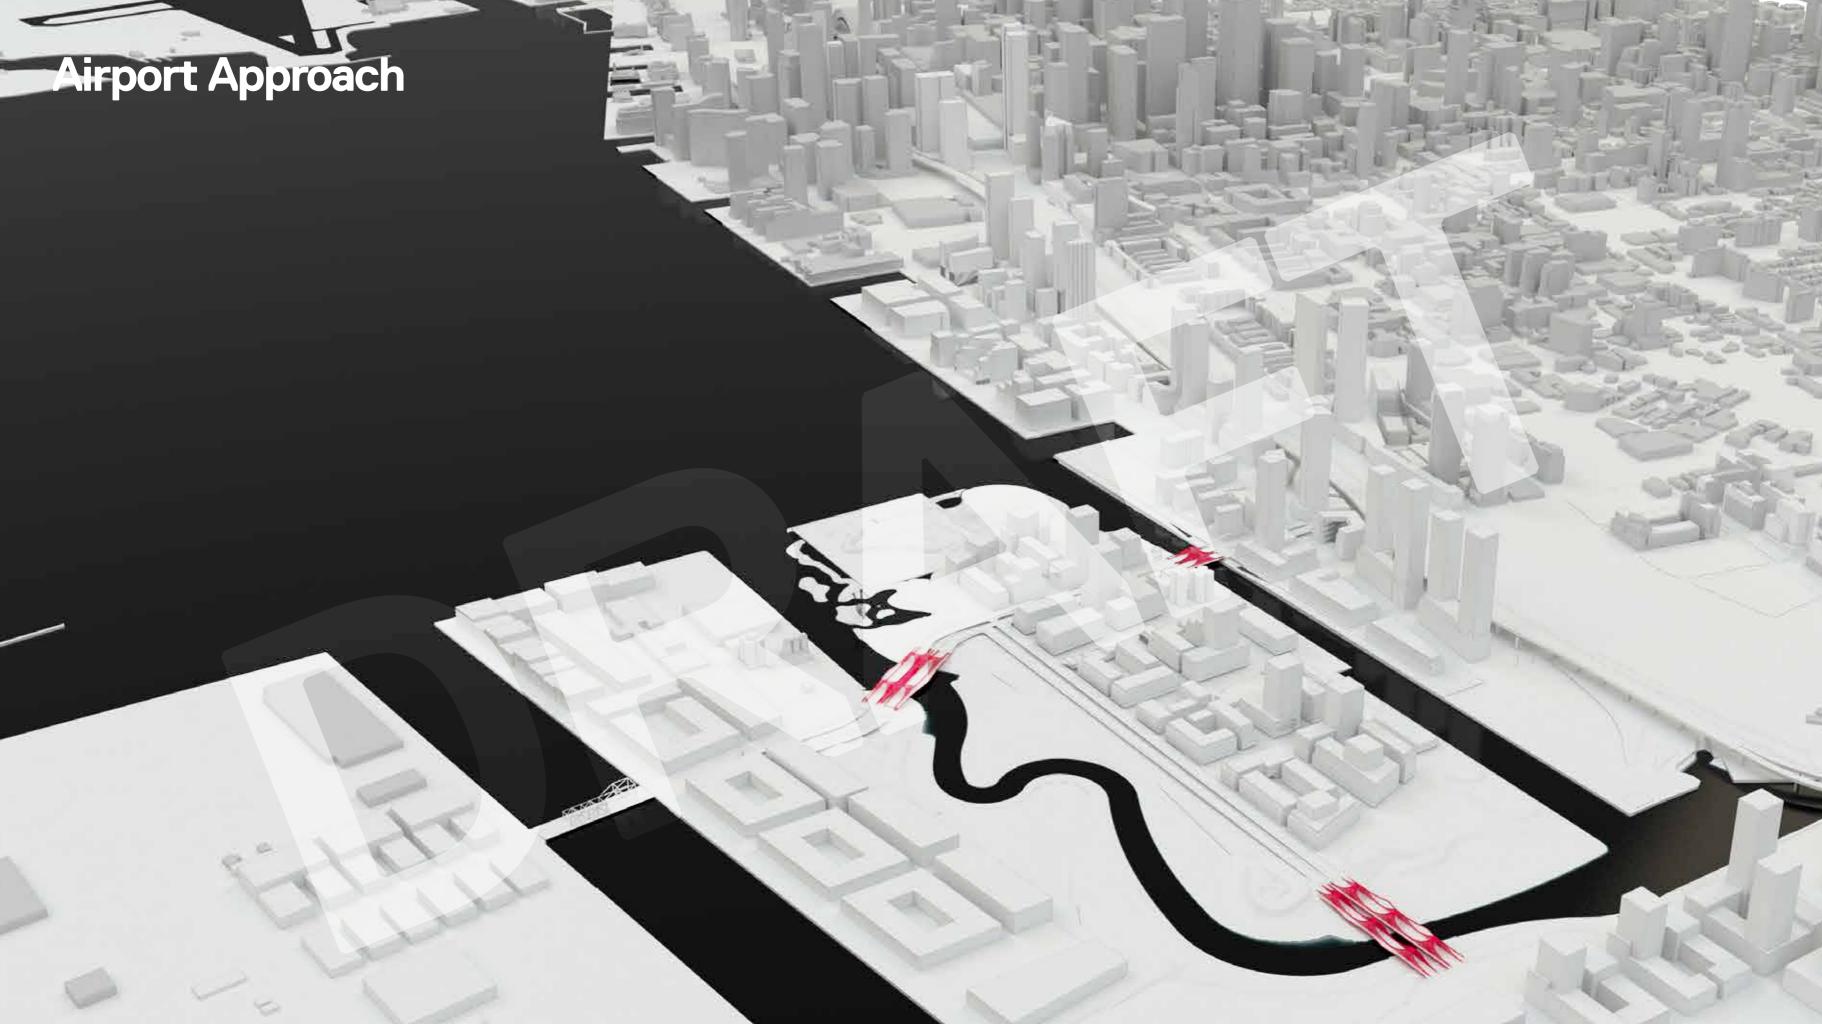

### **Perforation Patterns**

Architectural Studies.

Unifying - View's down Cherry North.

**Cherry North** View from Road Bridge towards Cherry South Bridge.

**Cherry North** View from Road Bridge towards Cherry South Bridge.

**Cherry North** View from LRT bridge towards city.

Unifying - View's At Cherry South.

Cherry South View from Road Bridge towards City.

Cherry South View from Road Bridge towards City.

Midspan Respite.

Unifying - View's at Commissioner Bridge.

**Commissioner** View from LRT Bridge looking east.

**Commissioner** View from Road Bridge towards City.

**Cherry South** View from LRT Bridge towards Cherry Street