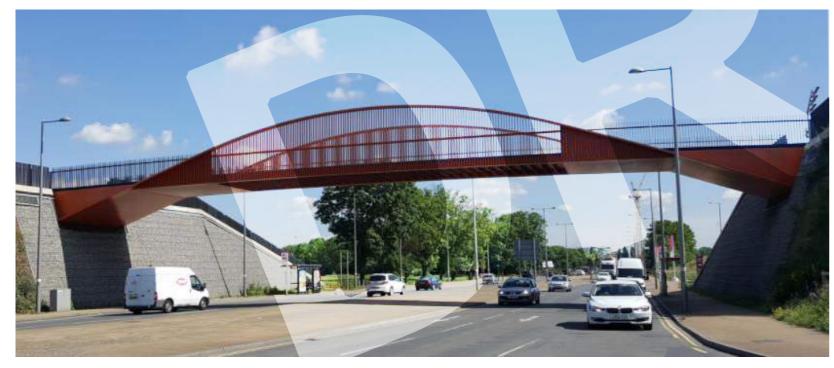

#### Reference

North Halsted street Arch bridge (Chicago)

Footbridge L01 (London)

Puente de Matadero (Madrid)

Bridge of Peace (Tiflis)

0 1 5 10 20

SCALE: 1/500

Plan & Elevation