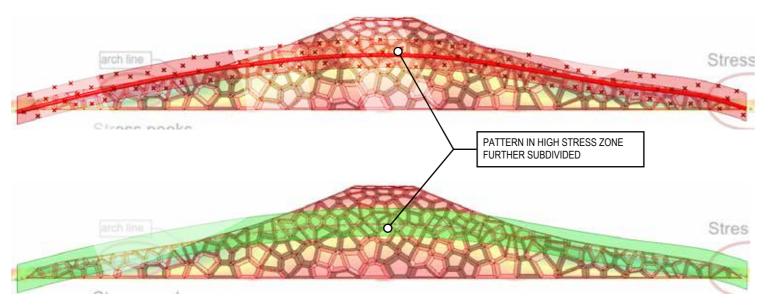

t of in a spatial sequence (show views from pedestrian & car experience)



### **Inspiration Studies**

Precedent

















Bridge for the city of the Future

Shell bridge



Macro Geometry Test



#### Force Flow

- The futuristic shell bridge at cherry street north can be compared to an arch bridge with stabilizing cross beams
- The concentrated forces in an arch bridge are distributed over the overall shell area -> shell can be a thin plate



#### Reference



North Halsted street Arch bridge (Chicago)



Footbridge L01 (London)



Puente de Matadero (Madrid)



Bridge of Peace (Tiflis)

0 1 5 10 20

SCALE: 1/500



Plan & Elevation



Structure

Compression Forces



Perforation Pattern Follows Force Pattern



Pattern



#### VORONOI PATTERN REFINEMENT IN HIGH STRESS ZONE





#### VORONOI APPERATURE REFINEMENT IN HIGH STRESS ZONE





RENDERED IMAGE

### **Pattern Studies**

Precedent Park Bridge Spoor Noord (Antwerp)







### **Pattern Studies**

Trumpf Bridge (Ditzingen)

































### Force Flow

- The futuristic shell bridge can be compared to a suspension bridge.
- The concentrated forces on the intermediate supports are raddialy arranged.



## Reference Projects





Golden Gate Bridge

George Washington Bridge

### Structure





Perforation



View From Parkland.



Plan & Elevation





SCALE: 1/500









#### Commissioner

Plan & Elevation

0 1 5 10 20

SCALE: 1/500





### Commissioner

Integration



#### Bike & Landscape

Shared Bike Path and Landscape to be integrated into bridge.





### Commissioner

View From Sou