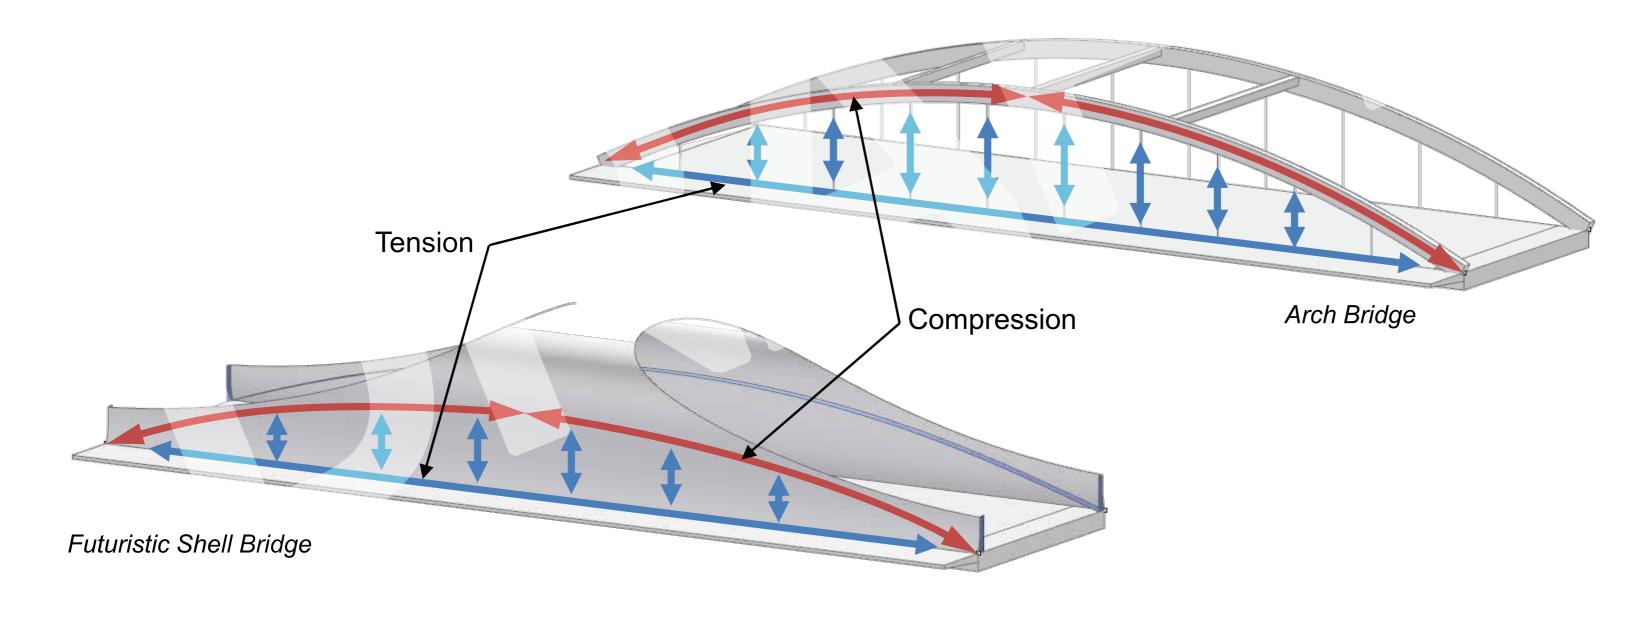

#### Force Flow

- The futuristic shell bridge at cherry street north can be compared to an arch bridge with stabilizing cross beams
- The concentrated forces in an arch bridge are distributed over the overall shell area -> shell can be a thin plate