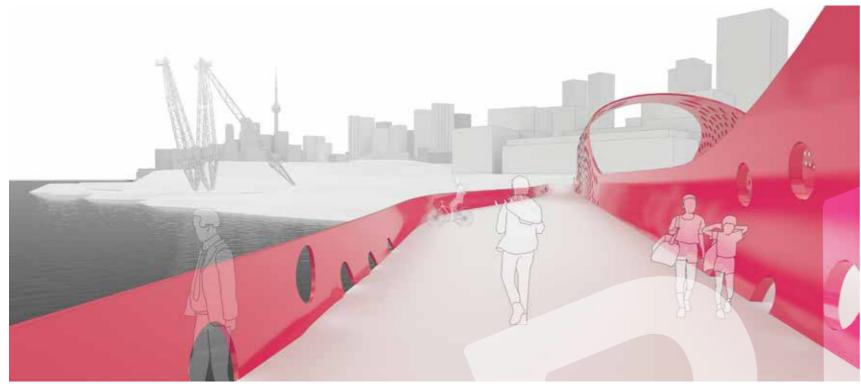

**Cherry North** View from LRT bridge towards city.

Unifying - View's At Cherry South.

Cherry South View from Road Bridge towards City.

Cherry South View from Road Bridge towards City.

Midspan Respite.

Unifying - View's at Commissioner Bridge.

**Commissioner** View from LRT Bridge looking east.

**Commissioner** View from Road Bridge towards City.

**Cherry South** View from LRT Bridge towards Cherry Street