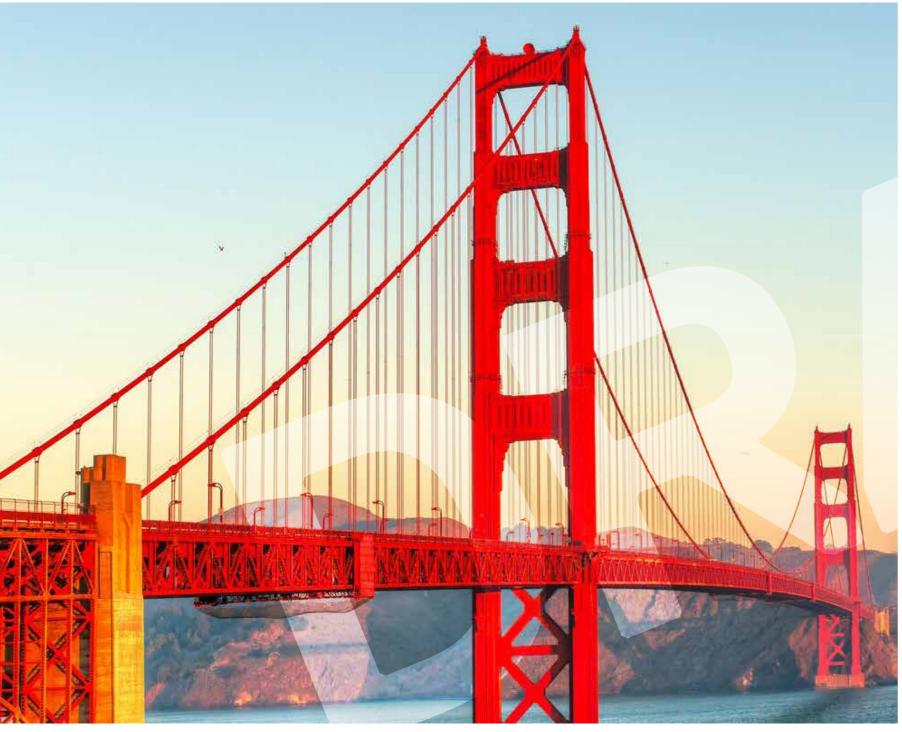

> shell can be a thin plate



#### Reference



North Halsted street Arch bridge (Chicago)



Footbridge L01 (London)



Puente de Matadero (Madrid)



Bridge of Peace (Tiflis)

0 1 5 10 20

SCALE: 1/500



Plan & Elevation



Structure

Compression Forces



Perforation Pattern Follows Force Pattern



Pattern



#### VORONOI PATTERN REFINEMENT IN HIGH STRESS ZONE





#### VORONOI APPERATURE REFINEMENT IN HIGH STRESS ZONE





RENDERED IMAGE

### **Pattern Studies**

Precedent Park Bridge Spoor Noord (Antwerp)







### **Pattern Studies**

Trumpf Bridge (Ditzingen)

































### Force Flow

- The futuristic shell bridge can be compared to a suspension bridge.
- The concentrated forces on the intermediate supports are raddialy arranged.



## Reference Projects





Golden Gate Bridge

George Washington Bridge

### Structure





Perforation



View From Parkland.



Plan & Elevation





SCALE: 1/500









#### Commissioner

Plan & Elevation

0 1 5 10 20

SCALE: 1/500





### Commissioner

Integration



#### Bike & Landscape

Shared Bike Path and Landscape to be integrated into bridge.





### Commissioner

View From South East.



Unifying



### **Perforation Patterns**

Architectural Studies.





Unifying - View's down Cherry North.



**Cherry North** View from Road Bridge towards Cherry South Bridge.

**Cherry North** View from Road Bridge towards Cherry South Bridge.

**Cherry North** View from LRT bridge towards city.





Unifying - View's At Cherry South.



Cherry South View from Road Bridge towards City.



Cherry South View fro