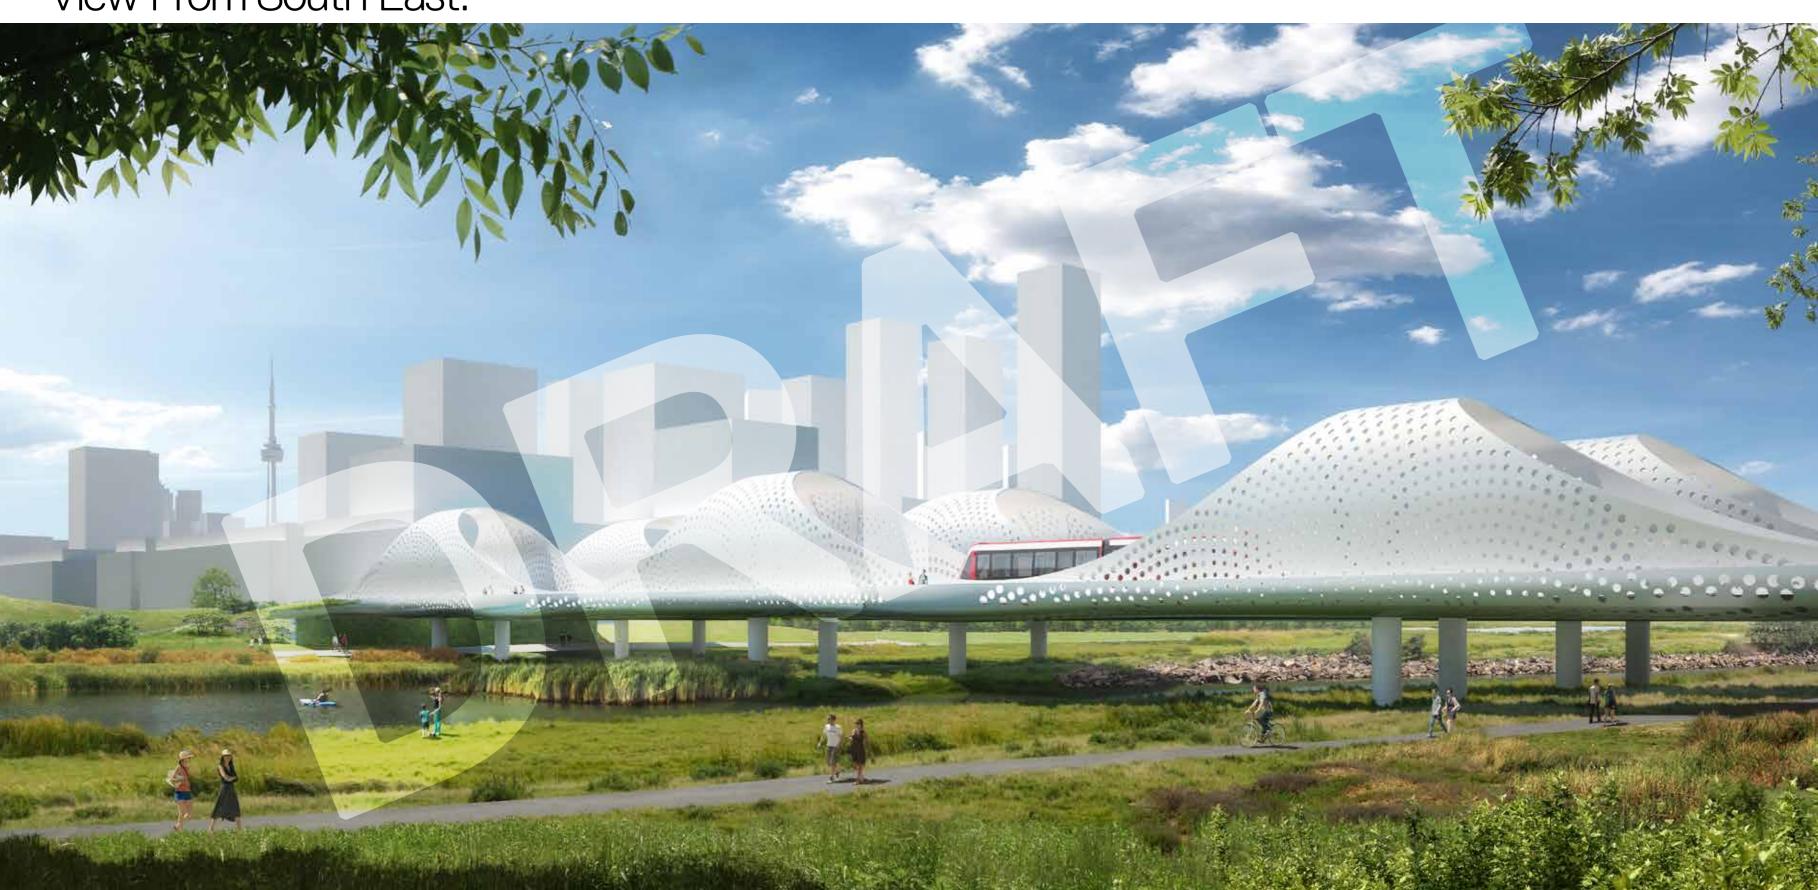

ONOI APPERATURE REFINEMENT IN HIGH STRESS ZONE





RENDERED IMAGE

### **Pattern Studies**

Precedent Park Bridge Spoor Noord (Antwerp)







### **Pattern Studies**

Trumpf Bridge (Ditzingen)

































### Force Flow

- The futuristic shell bridge can be compared to a suspension bridge.
- The concentrated forces on the intermediate supports are raddialy arranged.



## Reference Projects





Golden Gate Bridge

George Washington Bridge

### Structure





Perforation



View From Parkland.



Plan & Elevation





SCALE: 1/500









#### Commissioner

Plan & Elevation

0 1 5 10 20

SCALE: 1/500





### Commissioner

Integration



#### Bike & Landscape

Shared Bike Path and Landscape to be integrated into bridge.





### Commissioner

View From South East.



Unifying



### **Perforation Patterns**

Architectural Studies.





Unifying - View's down Cherry North.



**Cherry North** View from Road Bridge towards Cherry South Bridge.

**Cherry North** View from Road Bridge towards Cherry South Bridge.

**Cherry North** View from LRT bridge towards city.





Unifying - View's At Cherry South.



Cherry South View from Road Bridge towards City.



Cherry South View from Road Bridge towards City.







Midspan Respite.



Unifying - View's at Commissioner Bridge.



**Commissioner** View from LRT Bridge looking east.



**Commissioner** View from Road Bridge towards City.

**Cherry South** View from LRT Bridge towards Cherry Street





# View from Ferry



Lighting Strategy

#### CONNECTED LIGHT

How can the lighting make the bridge experienc