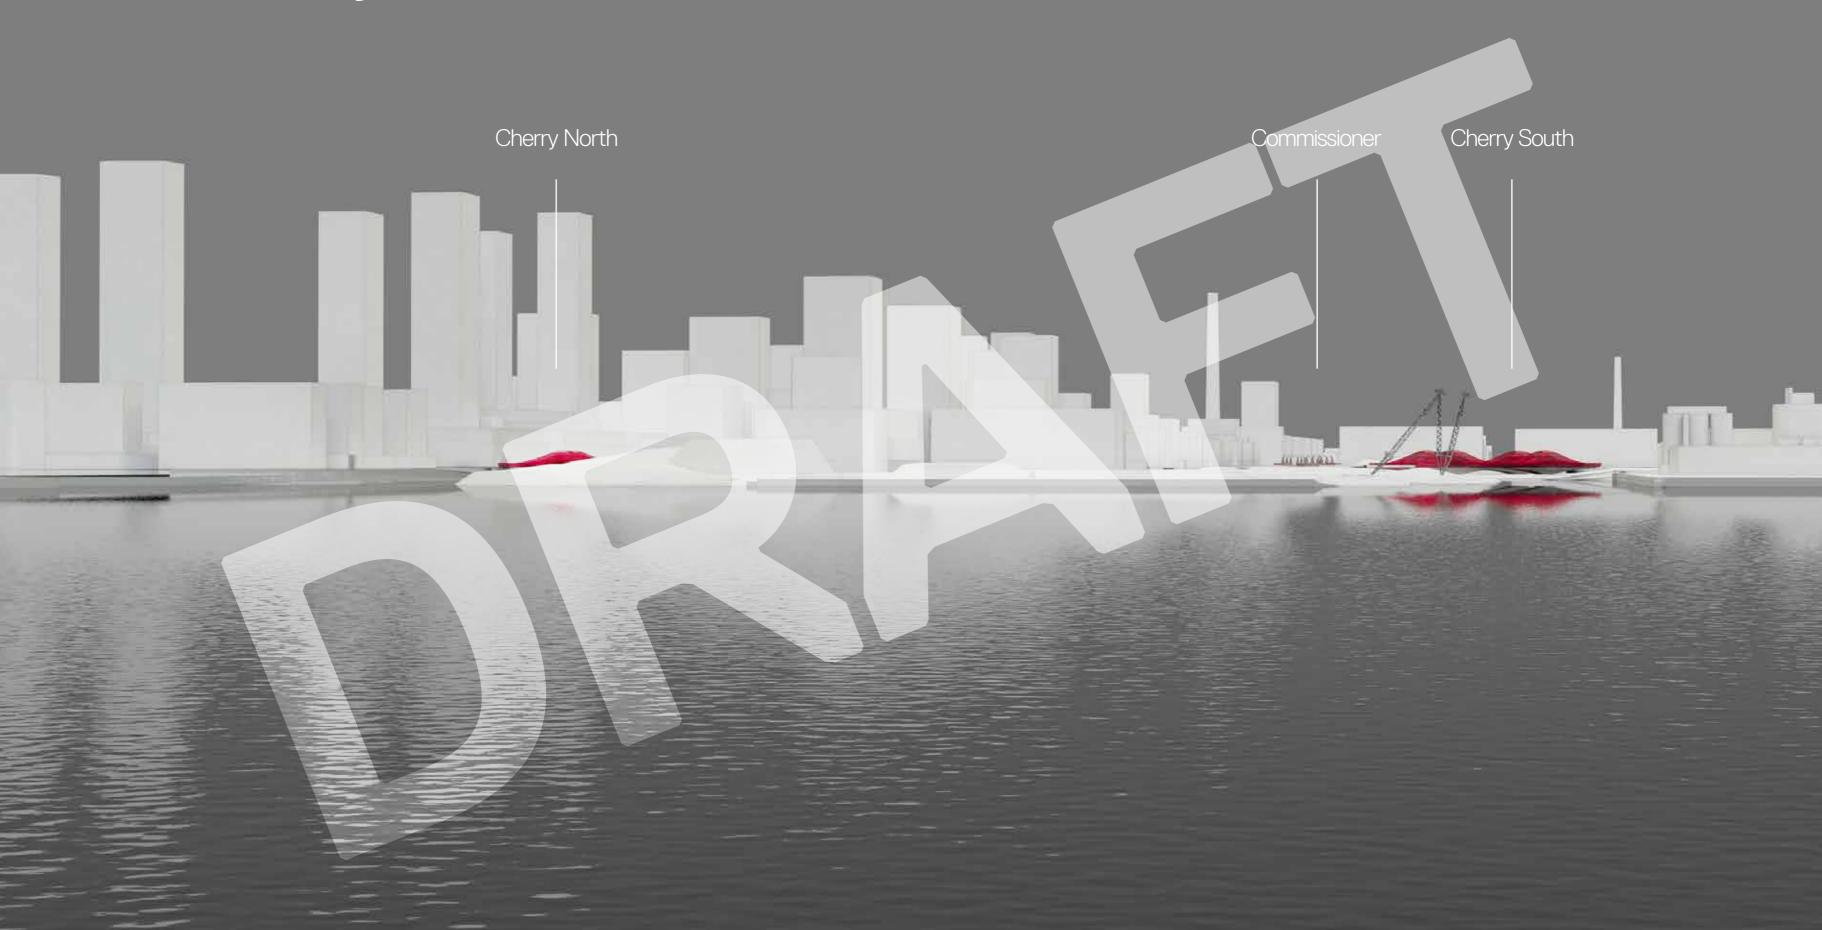

### **Perforation Patterns**

Architectural Studies.

Unifying - View's down Cherry North.

**Cherry North** View from Road Bridge towards Cherry South Bridge.

**Cherry North** View from Road Bridge towards Cherry South Bridge.

**Cherry North** View from LRT bridge towards city.

Unifying - View's At Cherry South.

Cherry South View from Road Bridge towards City.

Cherry South View from Road Bridge towards City.

Midspan Respite.

Unifying - View's at Commissioner Bridge.

**Commissioner** View from LRT Bridge looking east.

**Commissioner** View from Road Bridge towards City.

**Cherry South** View from LRT Bridge towards Cherry Street