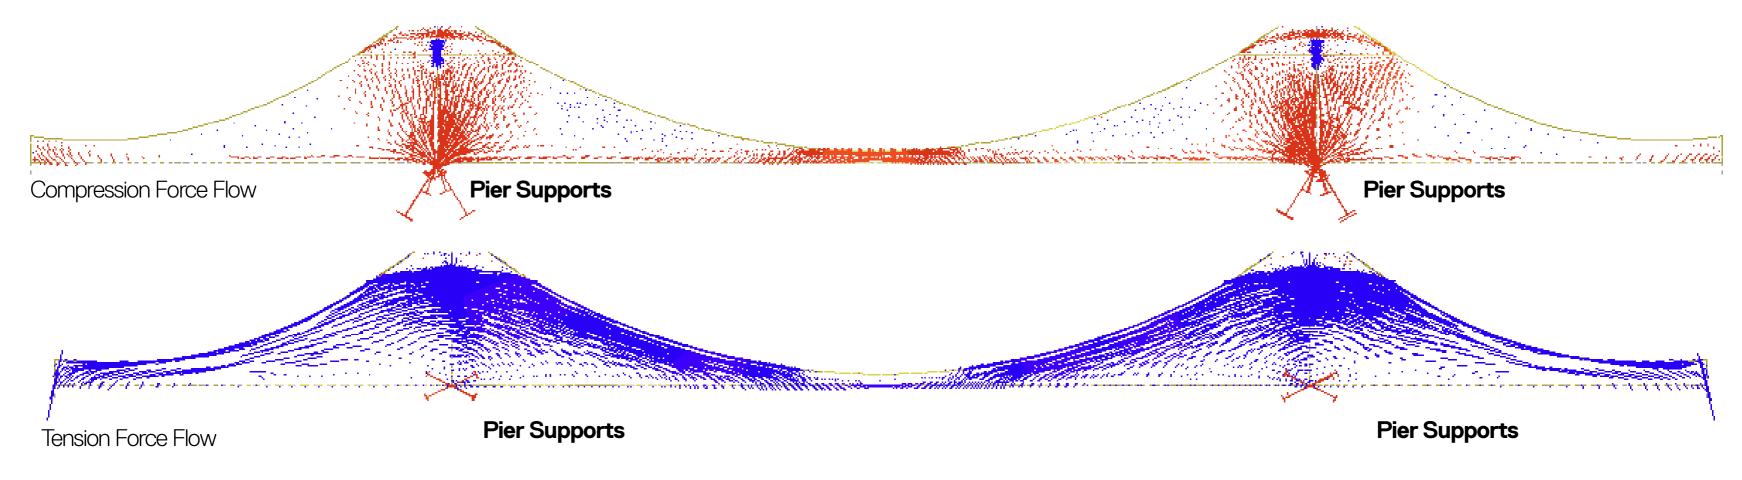

### Force Flow

- The futuristic shell bridge can be compared to a suspension bridge.
- The concentrated forces on the intermediate supports are raddialy arranged.