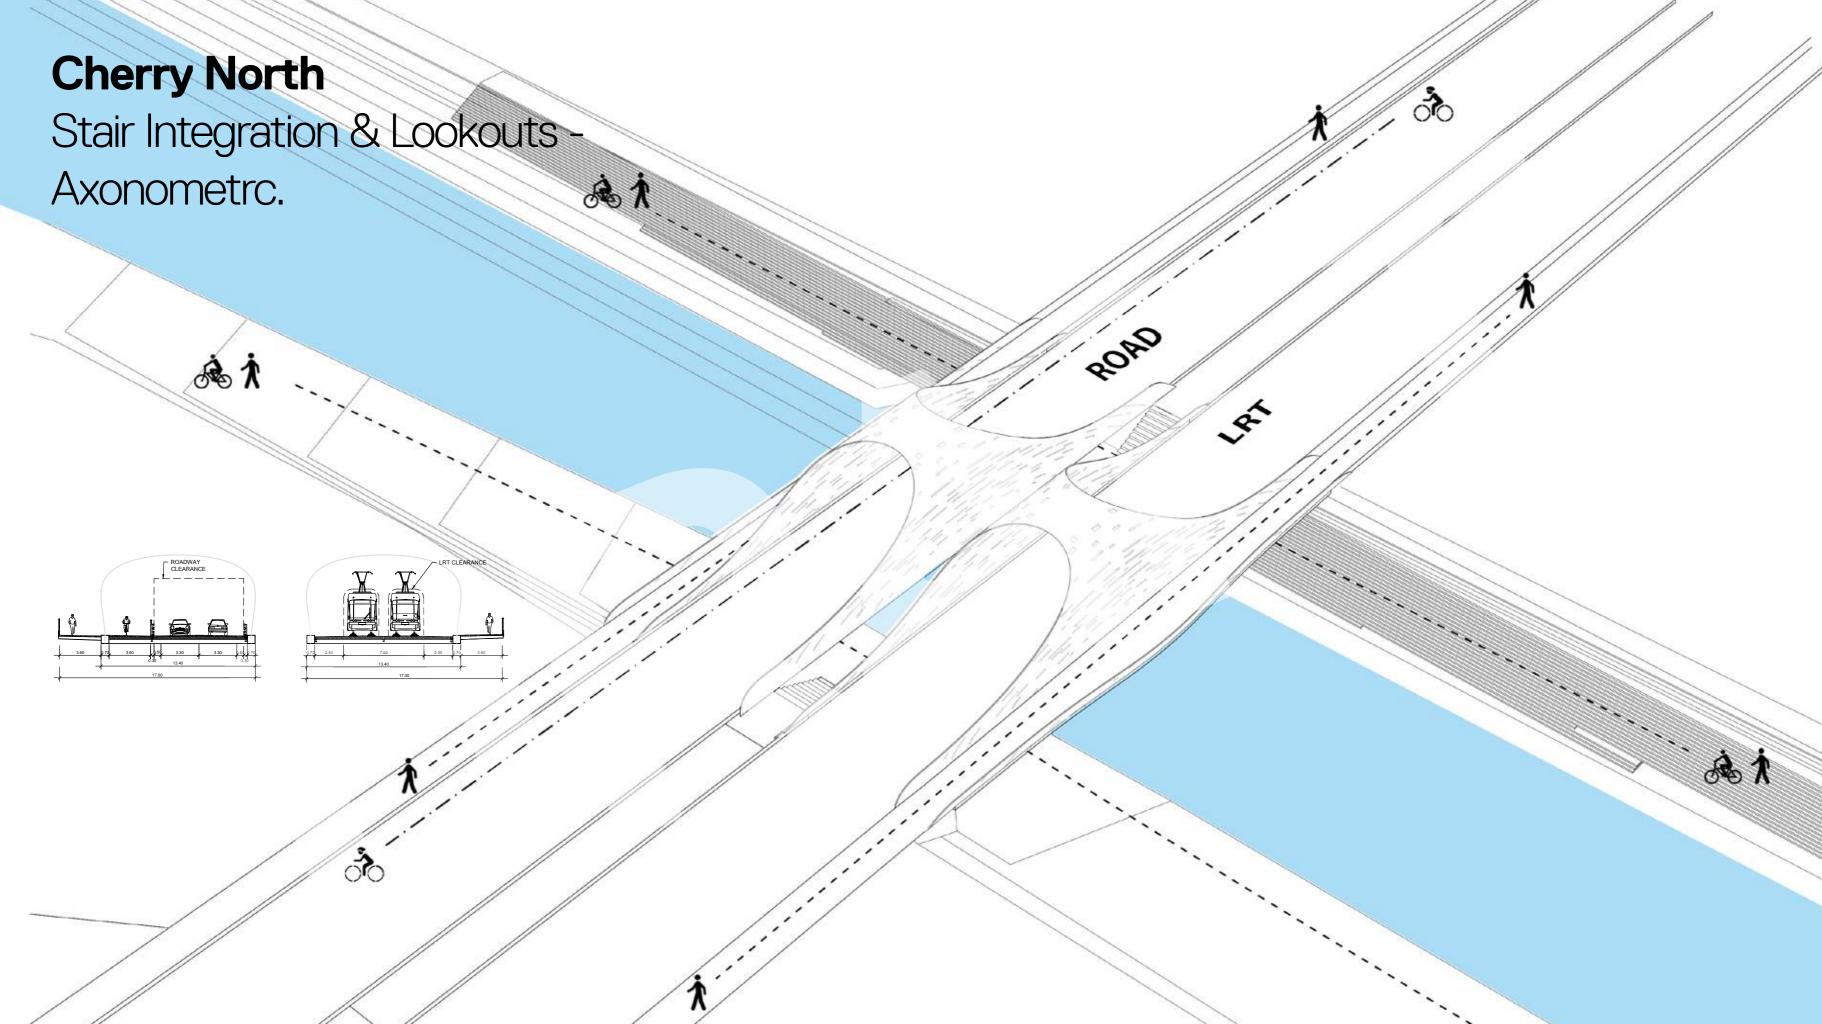

#### Bike & Landscape

Shared Bike Path and Landscape to be integrated into bridge.