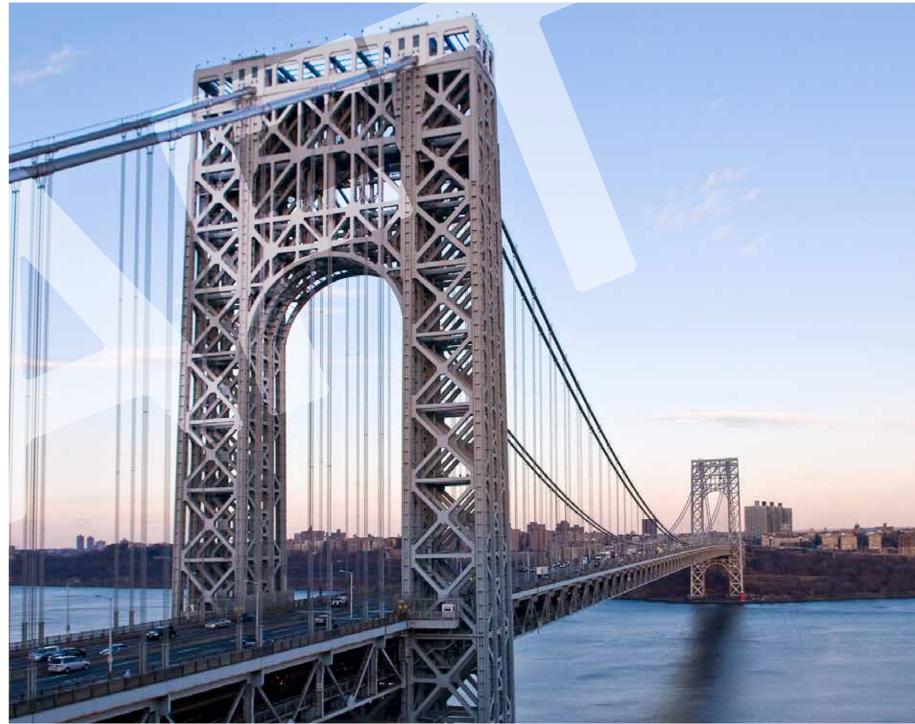

shell can be a thin plate



#### Reference



North Halsted street Arch bridge (Chicago)



Footbridge L01 (London)



Puente de Matadero (Madrid)



Bridge of Peace (Tiflis)

0 1 5 10 20

SCALE: 1/500



Plan & Elevation



Structure

Compression Forces



Perforation Pattern Follows Force Pattern



Pattern



#### VORONOI PATTERN REFINEMENT IN HIGH STRESS ZONE





#### VORONOI APPERATURE REFINEMENT IN HIGH STRESS ZONE





RENDERED IMAGE

### **Pattern Studies**

Precedent Park Bridge Spoor Noord (Antwerp)







### **Pattern Studies**

Trumpf Bridge (Ditzingen)

































### Force Flow

- The futuristic shell bridge can be compared to a suspension bridge.
- The concentrated forces on the intermediate supports are raddialy arranged.



## Reference Projects





Golden Gate Bridge

George Washington Bridge

### Structure





Perforation



View From Parkland.



Plan & Elevation





SCALE: 1/500









#### Commissioner

Plan & Elevation

0 1 5 10 20

SCALE: 1/500





### Commissioner

Integration



#### Bike & Landscape

Shared Bike Path and Landscape to be integrated into bridge.





### Commissioner

View From South East.



Unifying



### **Perforation Patterns**

Architectural Studies.





Unifying - View's down Cherry North.



**Cherry North** View from Road Bridge towards Cherry South Bridge.

**Cherry North** View from Road Bridge towards Cherry South Bridge.

**Cherry North** View from LRT bridge towards city.





Unifying - View's At Cherry South.



Cherry South View from Road Bridge towards City.



Cherry South View from