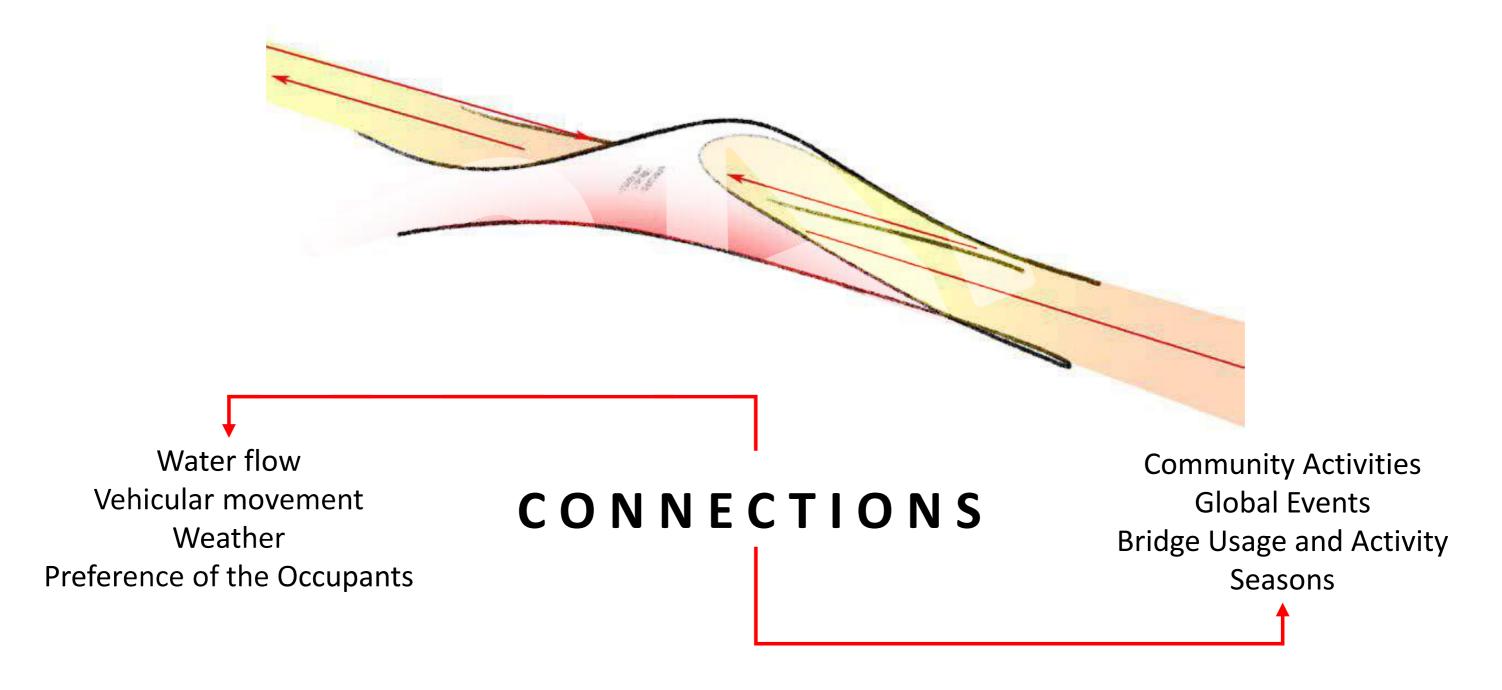

### Force Flow

- The futuristic shell bridge can be compared to a suspension bridge.
- The concentrated forces on the intermediate supports are raddialy arranged.

## Reference Projects

Golden Gate Bridge

George Washington Bridge