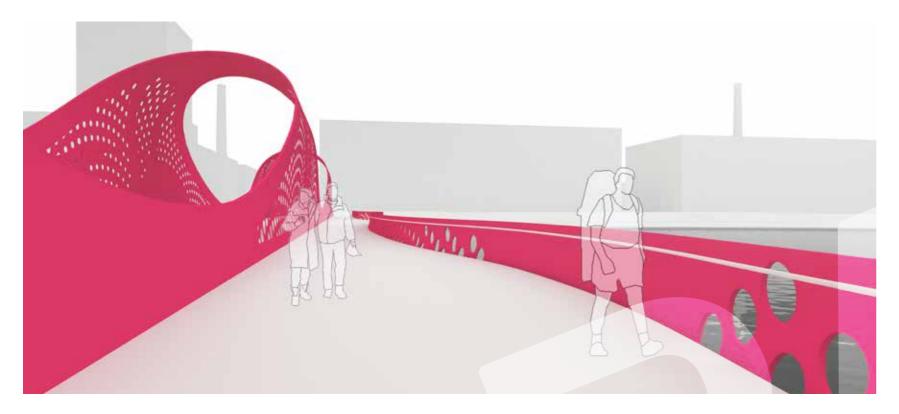

### **Perforation Patterns**

Architectural Studies.

Unifying - View's down Cherry North.

**Cherry North** View from Road Bridge towards Cherry South Bridge.

**Cherry North** View from Road Bridge towards Cherry South Bridge.

**Cherry North** View from LRT bridge towards city.

Unifying - View's At Cherry South.

Cherry South View from Road Bridge towards City.

Cherry South View from Road Bridge towards City.

Midspan Respite.

Unifying - View's at Commissioner Bridge.

**Commissioner** View from LRT Bridge looking east.

**Commissioner** View from Road Bridge towards City.

**Cherry South** View from LRT Bridge towards Cherry Street