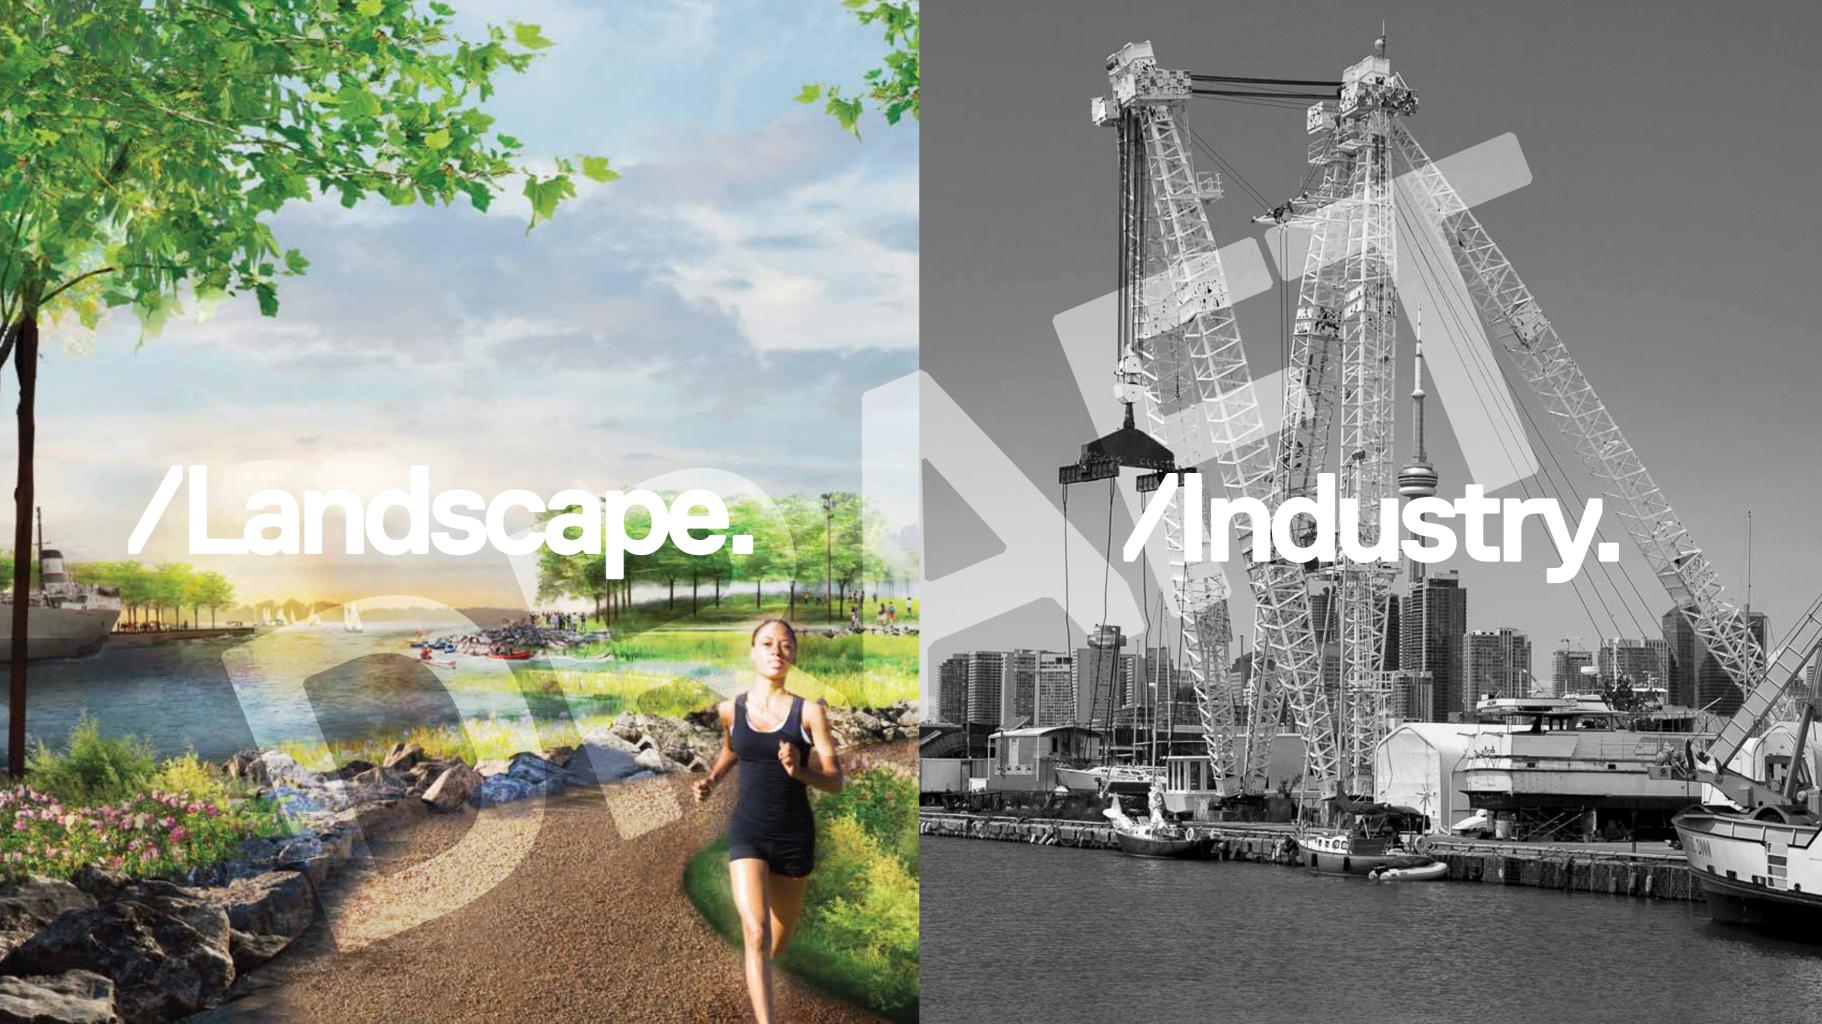

### **Design Review Panel**

18th April 2018







#### Considerations

Comments from design review:

- Bridges should be simple, elegant and inspire!
- Questions regarding teams approach to sustainability
- Bridges should be represented over time and show phases of construction
- Bridges should be thought of in a spatial sequence (show views from pedestrian & car experience)



### **Inspiration Studies**

Precedent

















Bridge for the city of the Future

Shell bridge



Macro Geometry Test



#### Force Flow

- The futuristic shell bridge at cherry street north can be compared to an arch bridge with stabilizing cross beams
- The concentrated forces in an arch bridge are distributed over the overall shell area -> shell can be a thin plate



#### Reference



North Halsted street Arch bridge (Chicago)



Footbridge L01 (Lond