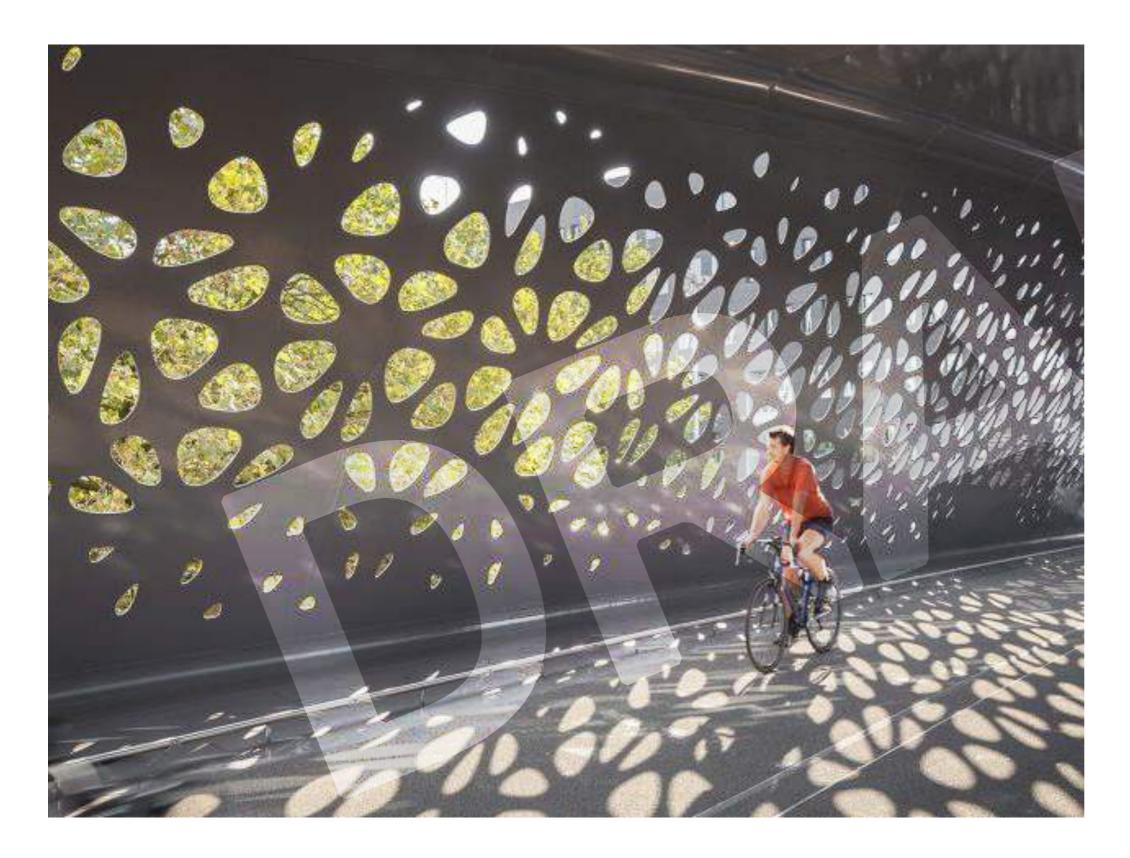

Structure

Compression Forces

Perforation Pattern Follows Force Pattern

Pattern

#### VORONOI PATTERN REFINEMENT IN HIGH STRESS ZONE

#### VORONOI APPERATURE REFINEMENT IN HIGH STRESS ZONE

RENDERED IMAGE

### **Perforation Patterns**

Architectural Studies.

Unifying - View's down Cherry North.

**Cherry North** View from Road Bridge towards Cherry South Bridge.

**Cherry North** View from Road Bridge towards Cherry South Bridge.