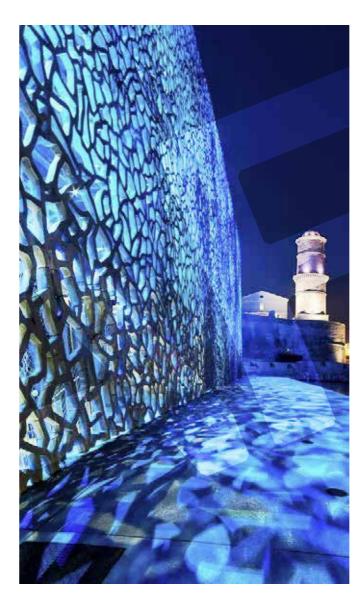

# View from Ferry

Lighting Strategy

#### CONNECTED LIGHT

How can the lighting make the bridge experience better? How can lighting connect to the pedestrian in a meaningful way, not only to beautify but also to inform or make the experience more efficient?

# **Lighting Considerations**