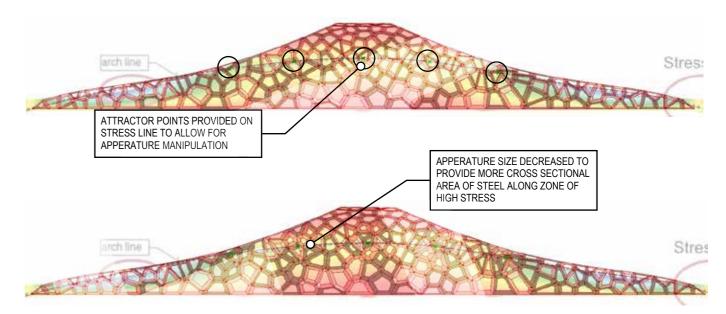

ar experience)



### **Inspiration Studies**

Precedent

















Bridge for the city of the Future

Shell bridge



Macro Geometry Test



#### Force Flow

- The futuristic shell bridge at cherry street north can be compared to an arch bridge with stabilizing cross beams
- The concentrated forces in an arch bridge are distributed over the overall shell area -> shell can be a thin plate



#### Reference



North Halsted street Arch bridge (Chicago)



Footbridge L01 (London)



Puente de Matadero (Madrid)



Bridge of Peace (Tiflis)

0 1 5 10 20

SCALE: 1/500



Plan & Elevation



Structure

Compression Forces



Perforation Pattern Follows Force Pattern



Pattern



#### VORONOI PATTERN REFINEMENT IN HIGH STRESS ZONE





#### VORONOI APPERATURE REFINEMENT IN HIGH STRESS ZONE





RENDERED IMAGE

### **Pattern Studies**

Precedent Park Bridge Spoor Noord (Antwerp)







### **Pattern Studies**

Trumpf Bridge (Ditzingen)

































### Force Flow

- The futuristic shell bridge can be compared to a suspension bridge.
- The concentrated forces on the intermediate supports are raddialy arranged.



## Reference Projects





Golden Gate Bridge

George Washington Bridge

### Structure





Perforation



View From Parkland.



Plan & Elevation





SCALE: 1/500









#### Commissioner

Plan & Elevation

0 1 5 10 20

SCALE: 1/500





### Commissioner

Integration



#### Bike & Landscape

Shared Bike Path and Landscape to be integrated into bridge.





### Commissioner

View From South East.



Unifying



### **Perforation Patterns**

Arch