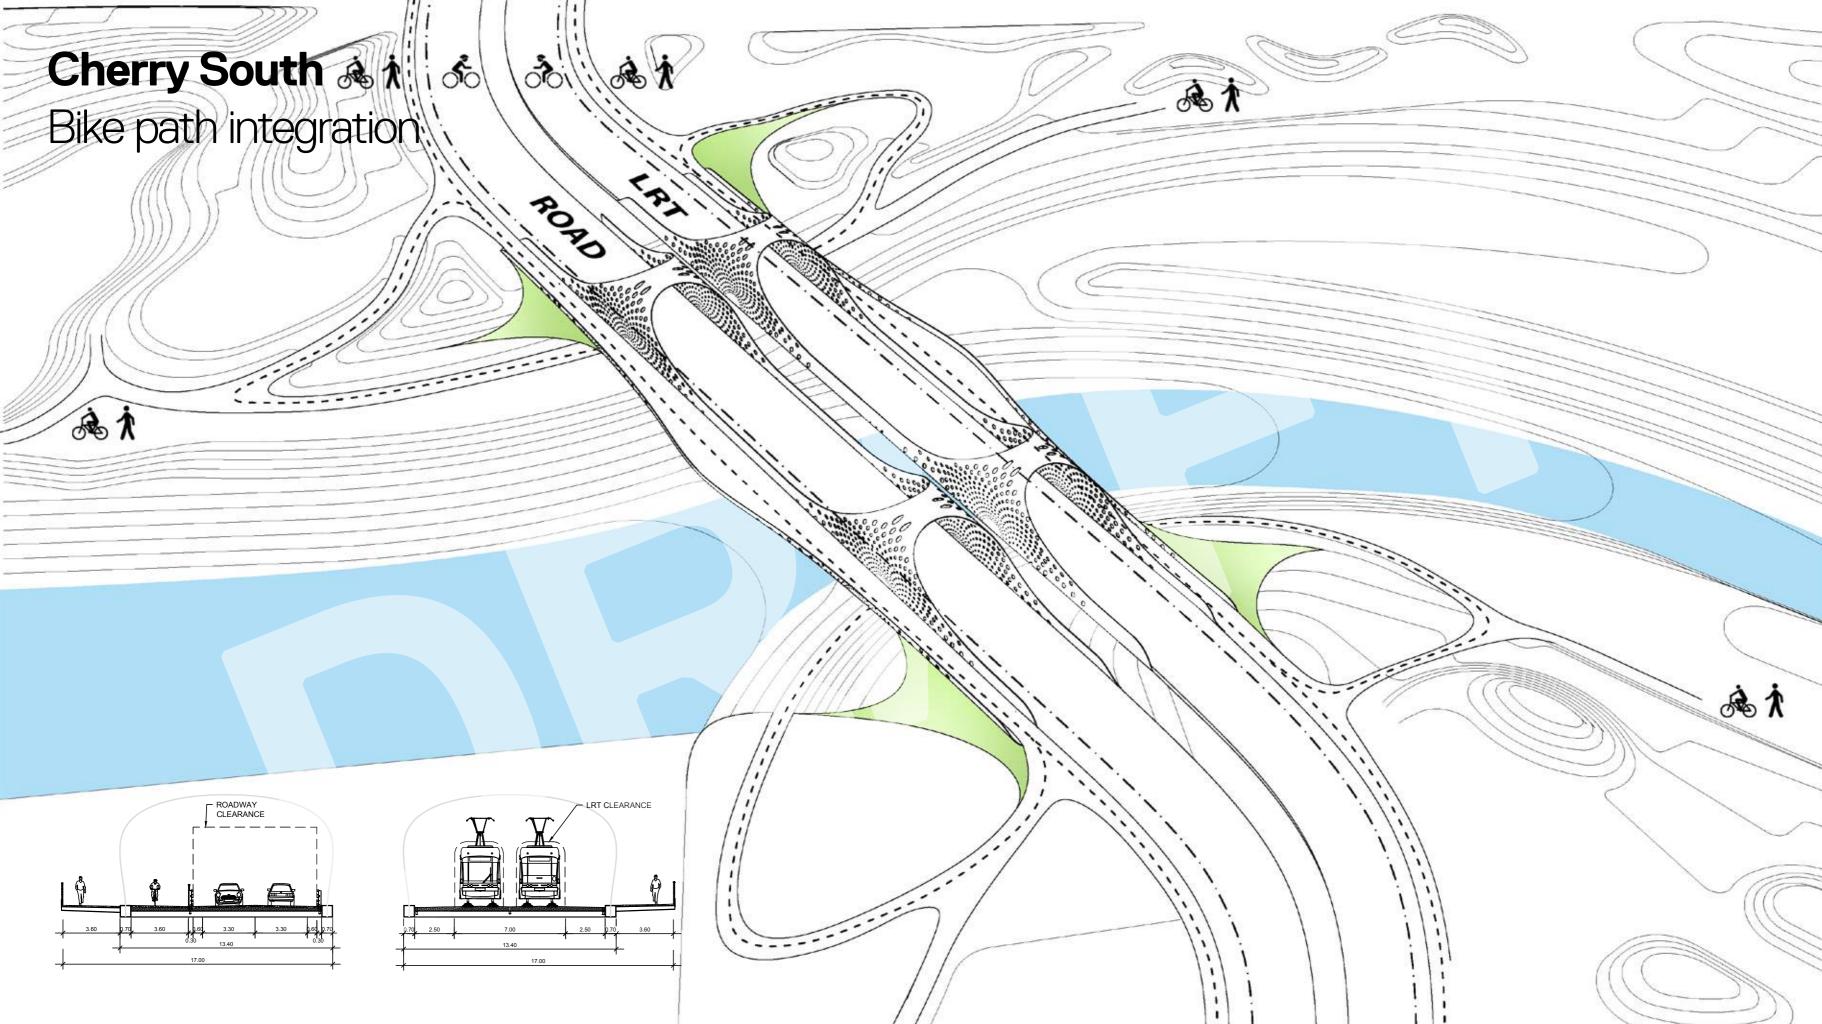

#### Bike & Landscape

Shared Bike Path and Landscape to be integrated into bridge.