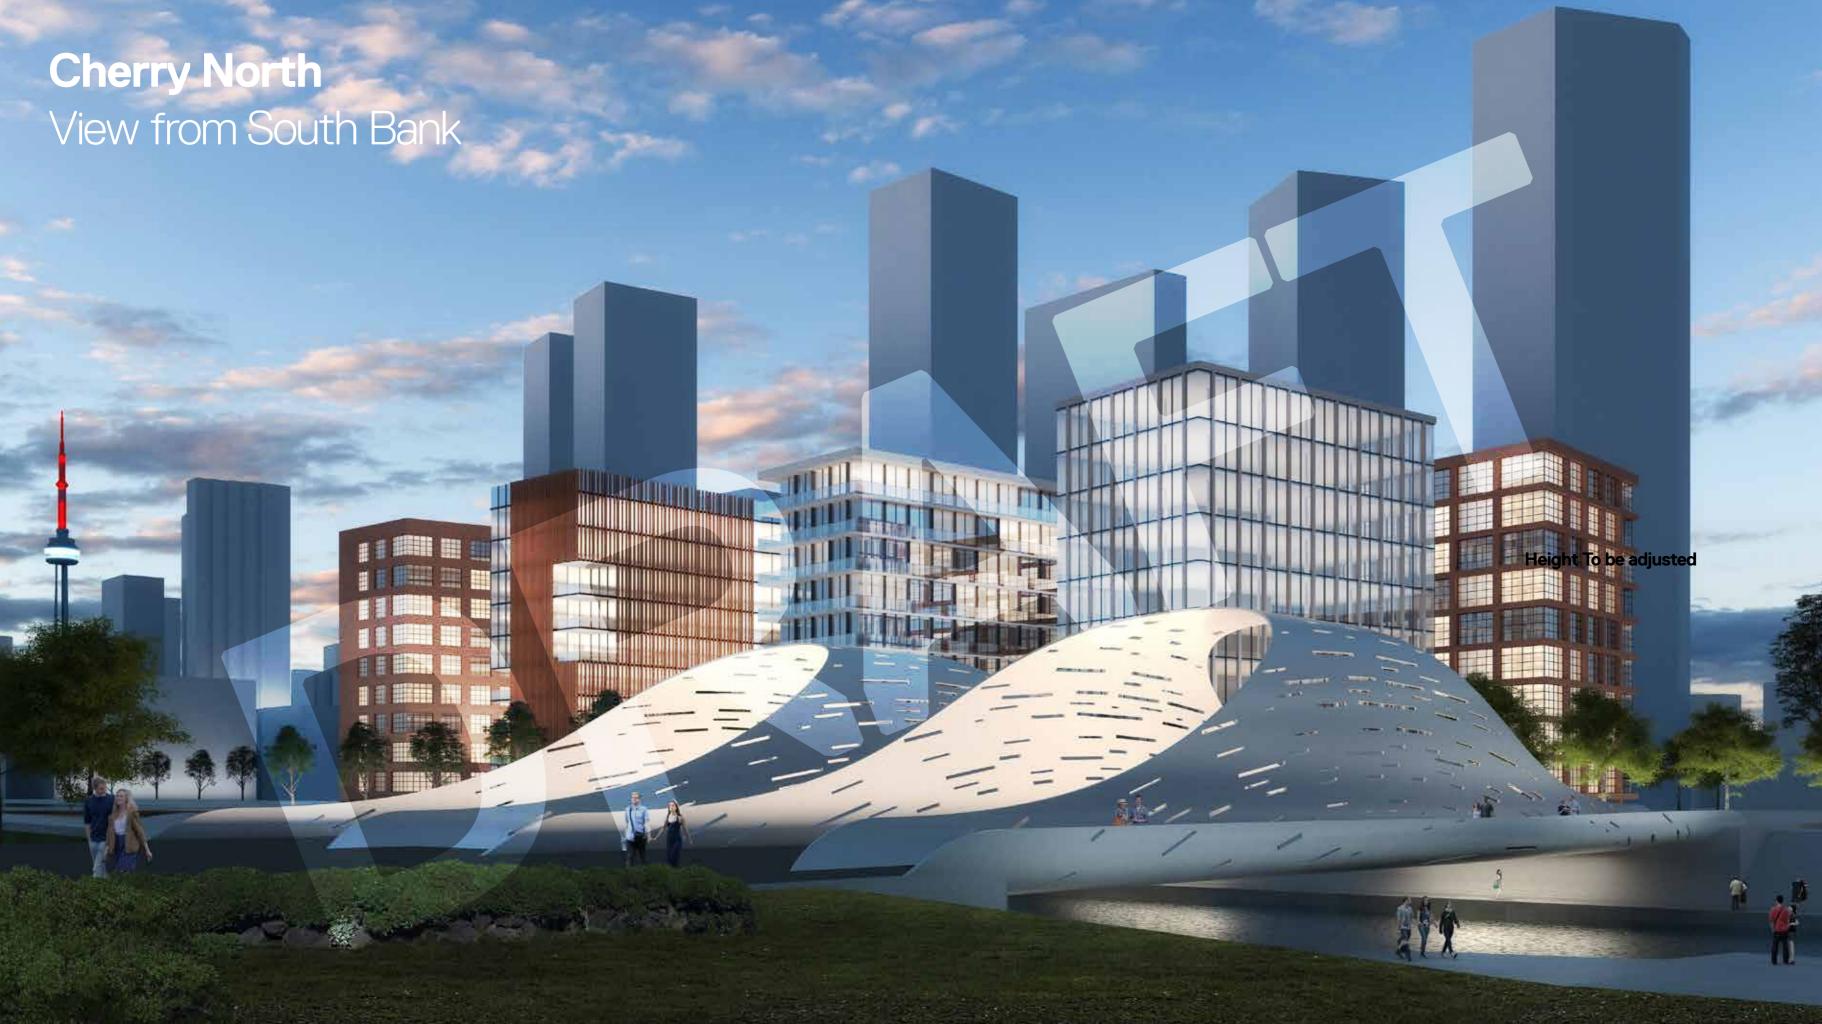

### **Perforation Patterns**

Architectural Studies.

Unifying - View's down Cherry North.

**Cherry North** View from Road Bridge towards Cherry South Bridge.

**Cherry North** View from Road Bridge towards Cherry South Bridge.