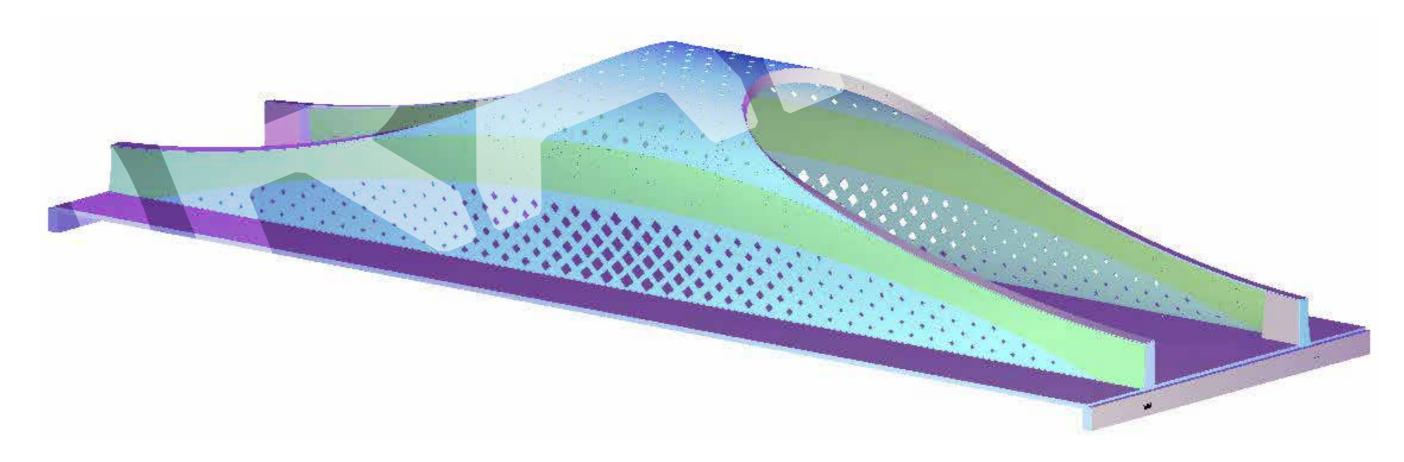

Structure

Compression Forces

Perforation Pattern Follows Force Pattern

Pattern

### Structure

Perforation

View From Parkland.

Plan & Elevation

SCALE: 1/500