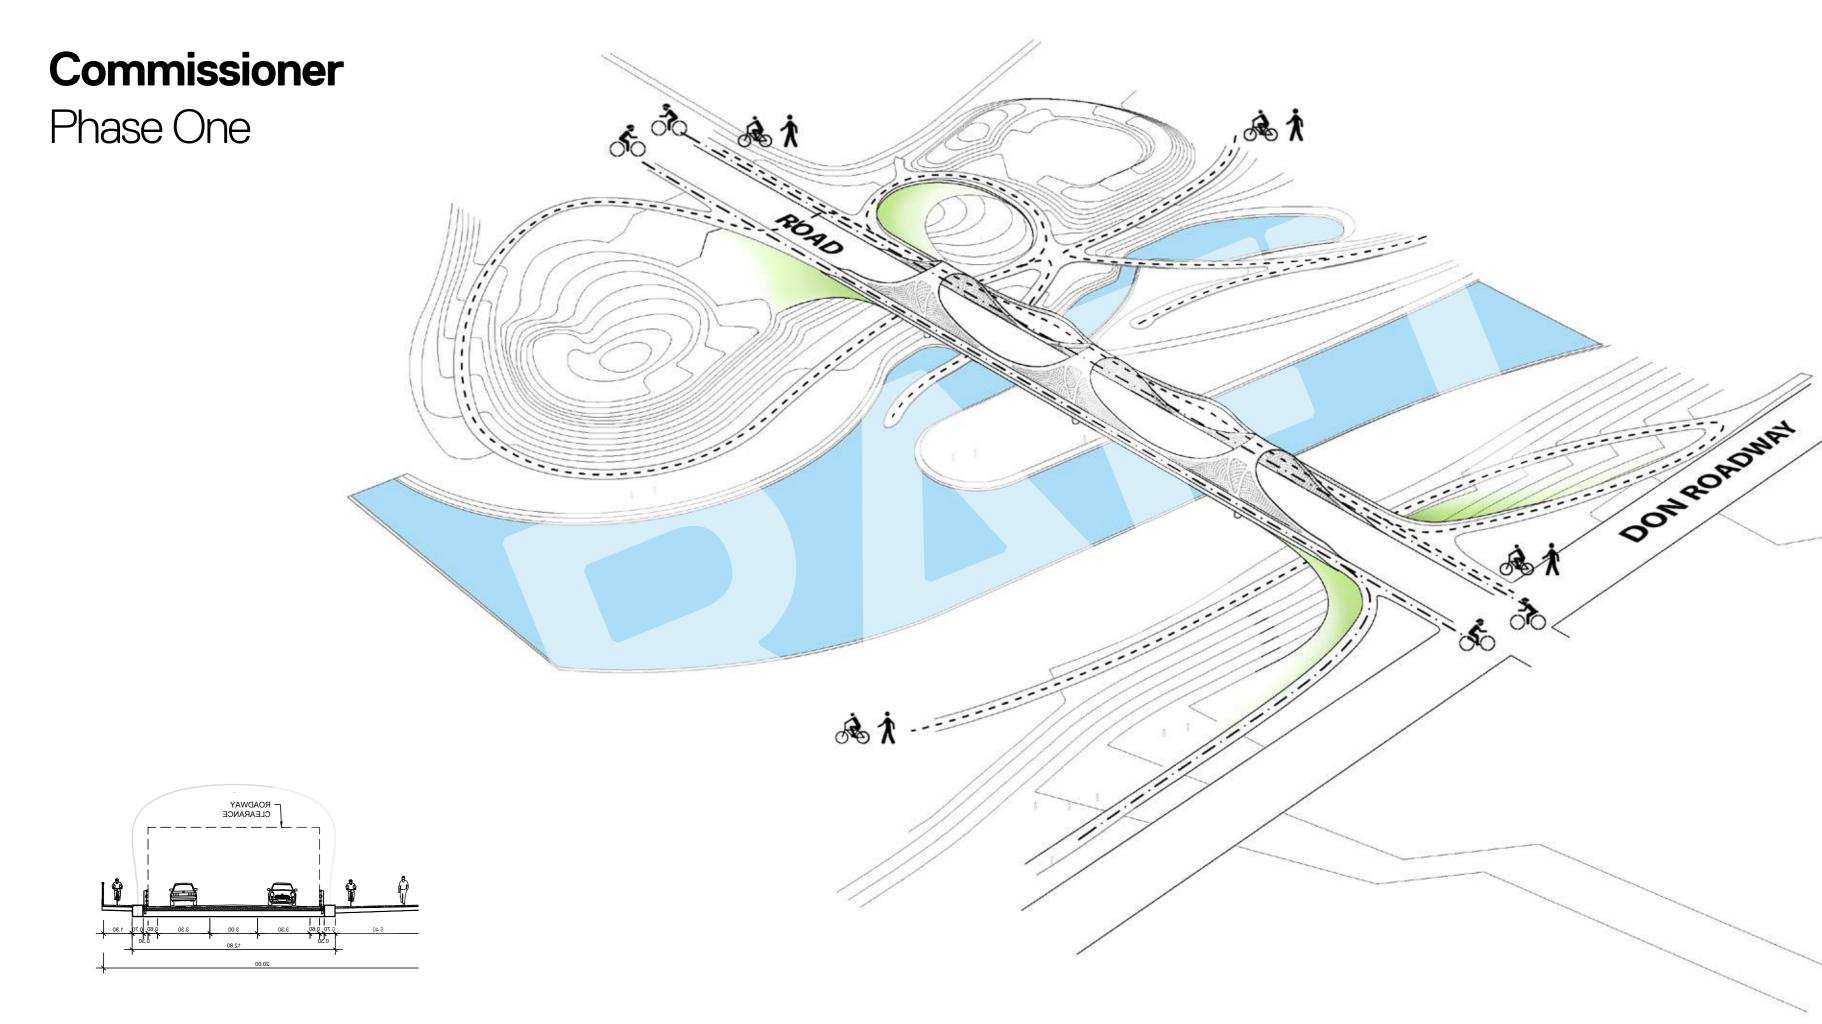

### Commissioner

Integration

#### Bike & Landscape

Shared Bike Path and Landscape to be integrated into bridge.