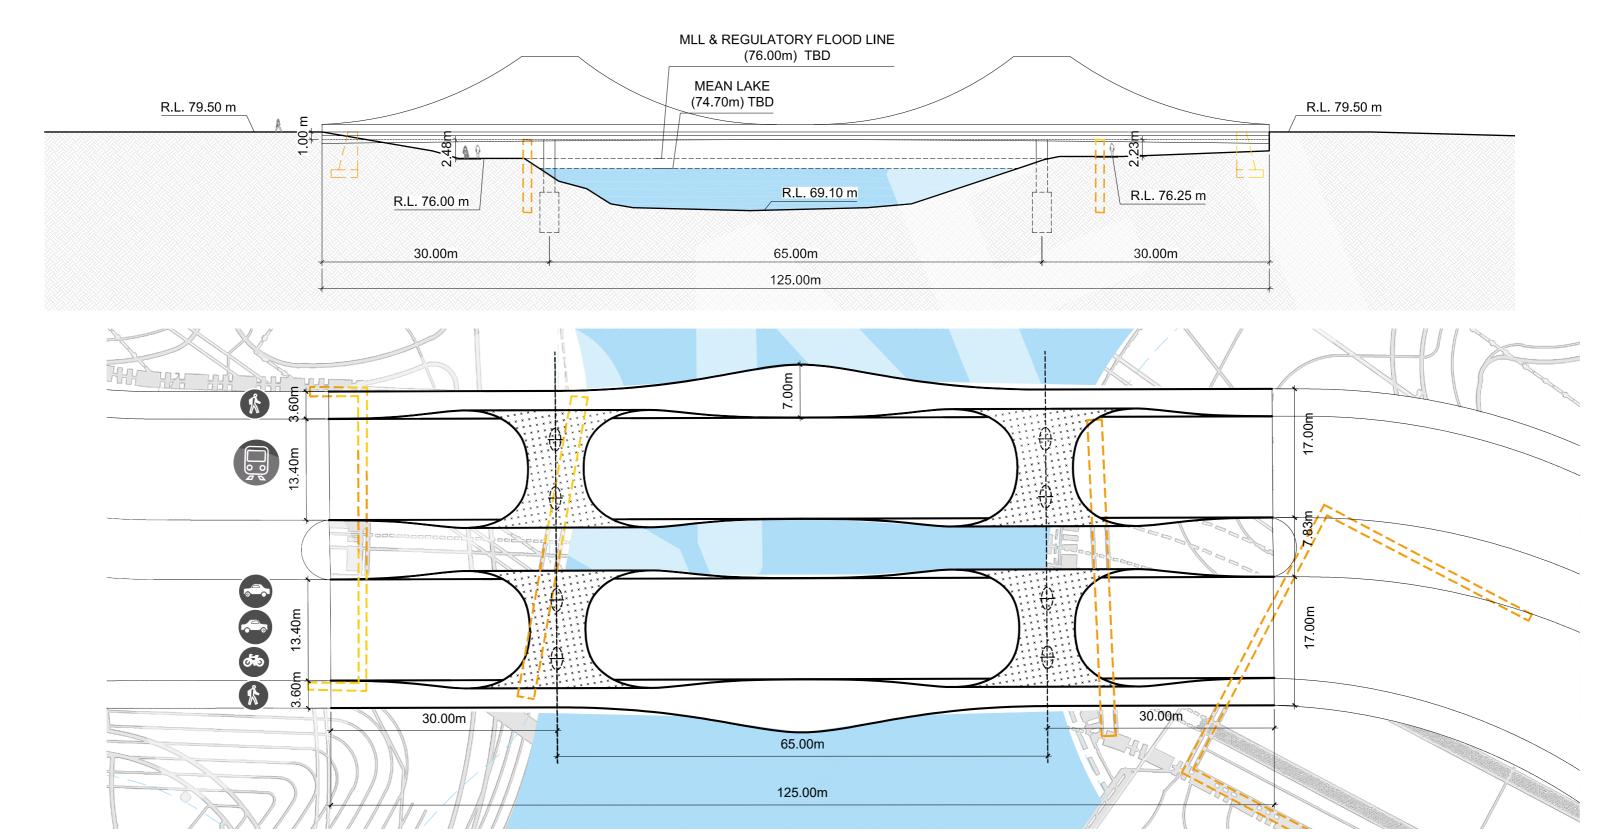

#### Reference

North Halsted street Arch bridge (Chicago)

Footbridge L01 (London)

Puente de Matadero (Madrid)

Bridge of Peace (Tiflis)

0 1 5 10 20

SCALE: 1/500

Plan & Elevation

#### Commissioner

Plan & Elevation

0 1 5 10 20

SCALE: 1/500