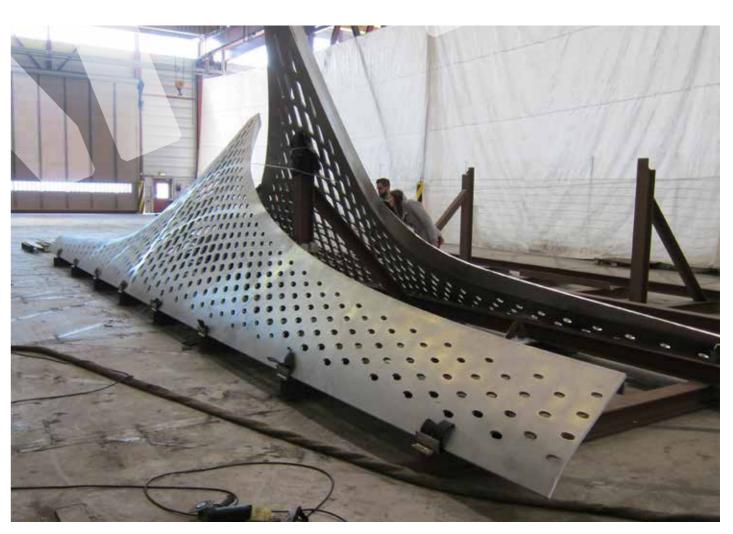

Structure

Compression Forces

Perforation Pattern Follows Force Pattern

Pattern

#### VORONOI PATTERN REFINEMENT IN HIGH STRESS ZONE

#### VORONOI APPERATURE REFINEMENT IN HIGH STRESS ZONE

RENDERED IMAGE