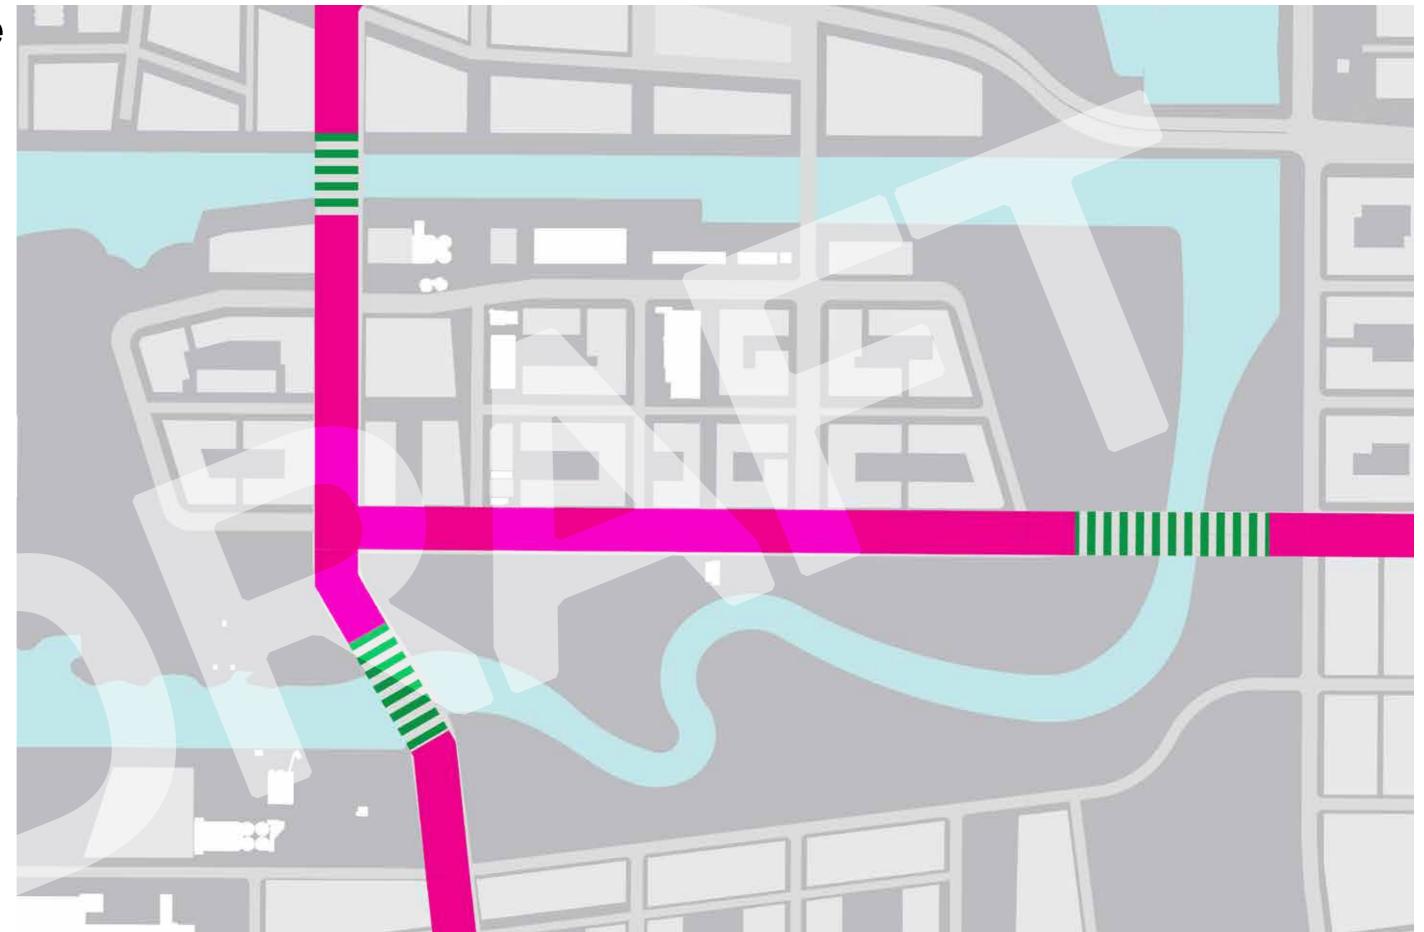

#### Reference

North Halsted street Arch bridge (Chicago)

Footbridge L01 (London)

Puente de Matadero (Madrid)

Bridge of Peace (Tiflis)

0 1 5 10 20

SCALE: 1/500

Plan & Elevation

### Structure

Perforation

View From Parkland.

Plan & Elevation

SCALE: 1/500

#### Commissioner

Plan & Elevation

0 1 5 10 20

SCALE: 1/500