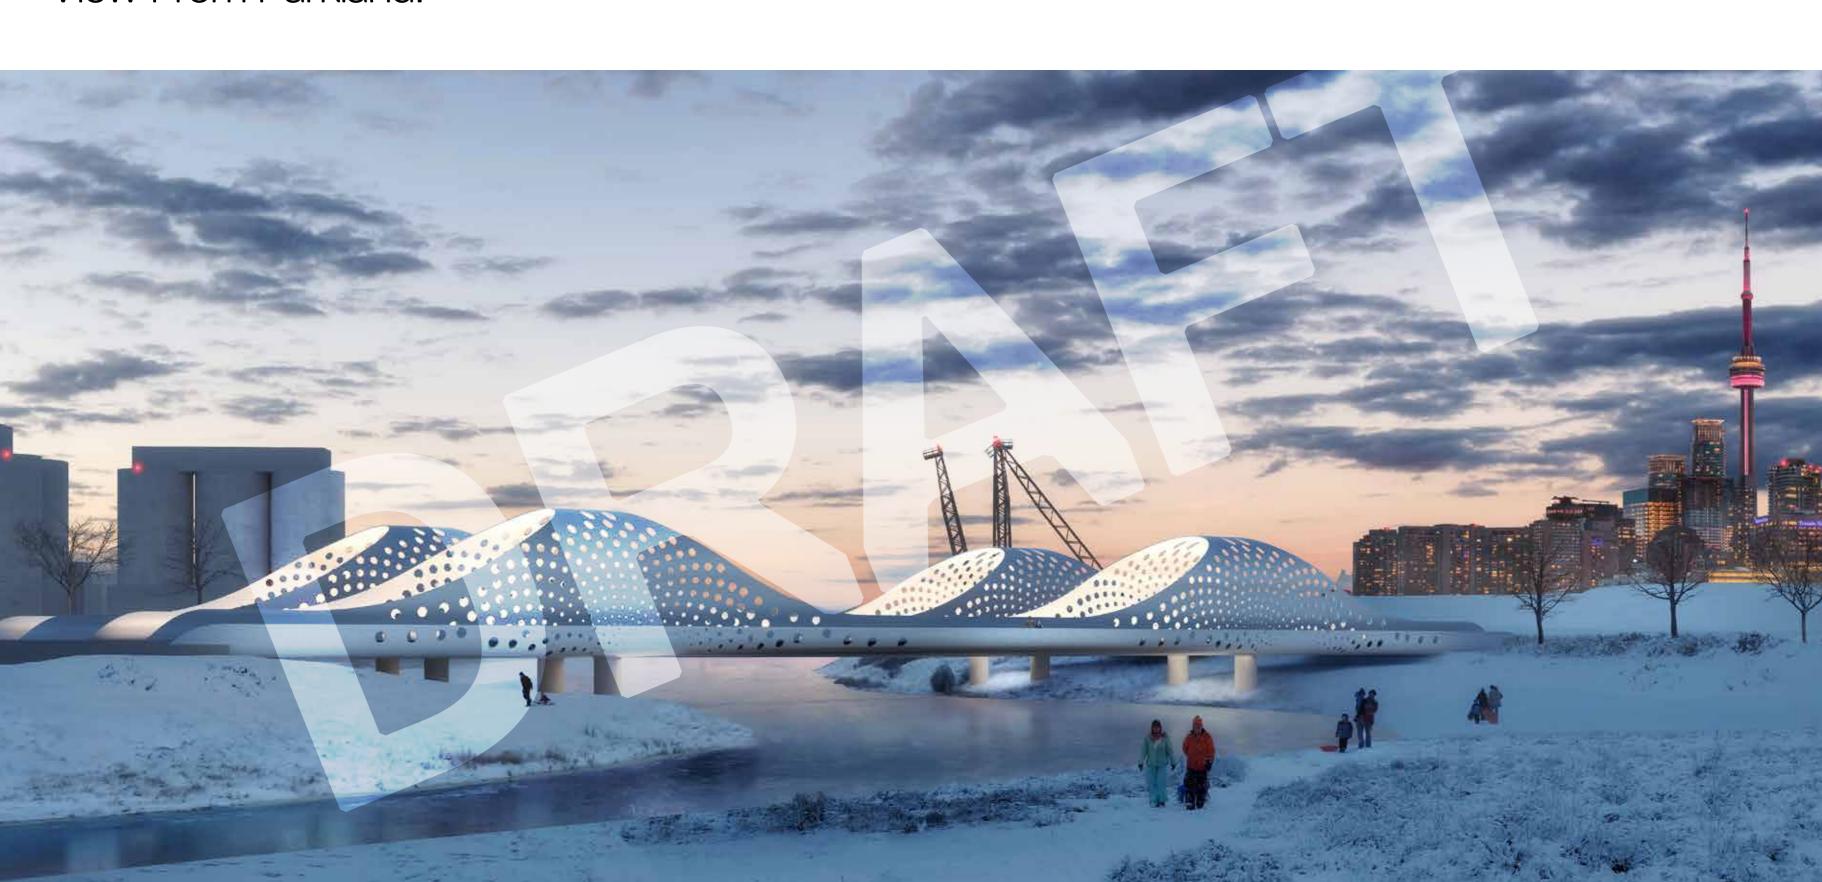

L01 (London)



Puente de Matadero (Madrid)



Bridge of Peace (Tiflis)

0 1 5 10 20

SCALE: 1/500



Plan & Elevation



Structure

Compression Forces



Perforation Pattern Follows Force Pattern



Pattern



#### VORONOI PATTERN REFINEMENT IN HIGH STRESS ZONE





#### VORONOI APPERATURE REFINEMENT IN HIGH STRESS ZONE





RENDERED IMAGE

### **Pattern Studies**

Precedent Park Bridge Spoor Noord (Antwerp)







### **Pattern Studies**

Trumpf Bridge (Ditzingen)

































### Force Flow

- The futuristic shell bridge can be compared to a suspension bridge.
- The concentrated forces on the intermediate supports are raddialy arranged.



## Reference Projects





Golden Gate Bridge

George Washington Bridge

### Structure





Perforation



View From Parkland.



Plan & Elevation





SCALE: 1/500









#### Commissioner

Plan & Elevation

0 1 5 10 20

SCALE: 1/500





### Commissioner

Integration



#### Bike & Landscape

Shared Bike Path and Landscape to be integrated into bridge.





### Commissioner

View From South East.



Unifying



### **Perforation Patterns**

Architectural Studies.





Unifying - View's down Cherry North.



**Cherry North** View from Road Bridge towards Cherry South Bridge.

**Cherry North** View from Road Bridge towards Cherry South Bridge.

**Cherry North** View from LRT bridge towards city.





Unifying - View's At Cherry South.



Cherry South View from Road Bridge towards City.



Cherry South View from Road Bridge towards City.







Midspan Respite.



Unifying - View's at Commissioner Bridge.



**Com