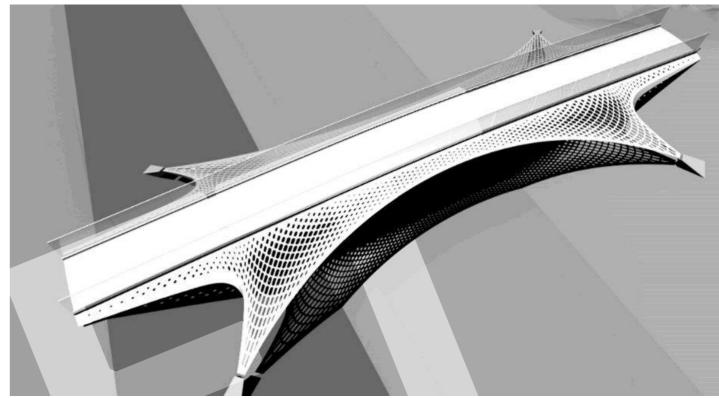

#### Force Flow

- The futuristic shell bridge at cherry street north can be compared to an arch bridge with stabilizing cross beams
- The concentrated forces in an arch bridge are distributed over the overall shell area -> shell can be a thin plate

### Force Flow

- The futuristic shell bridge can be compared to a suspension bridge.
- The concentrated forces on the intermediate supports are raddialy arranged.