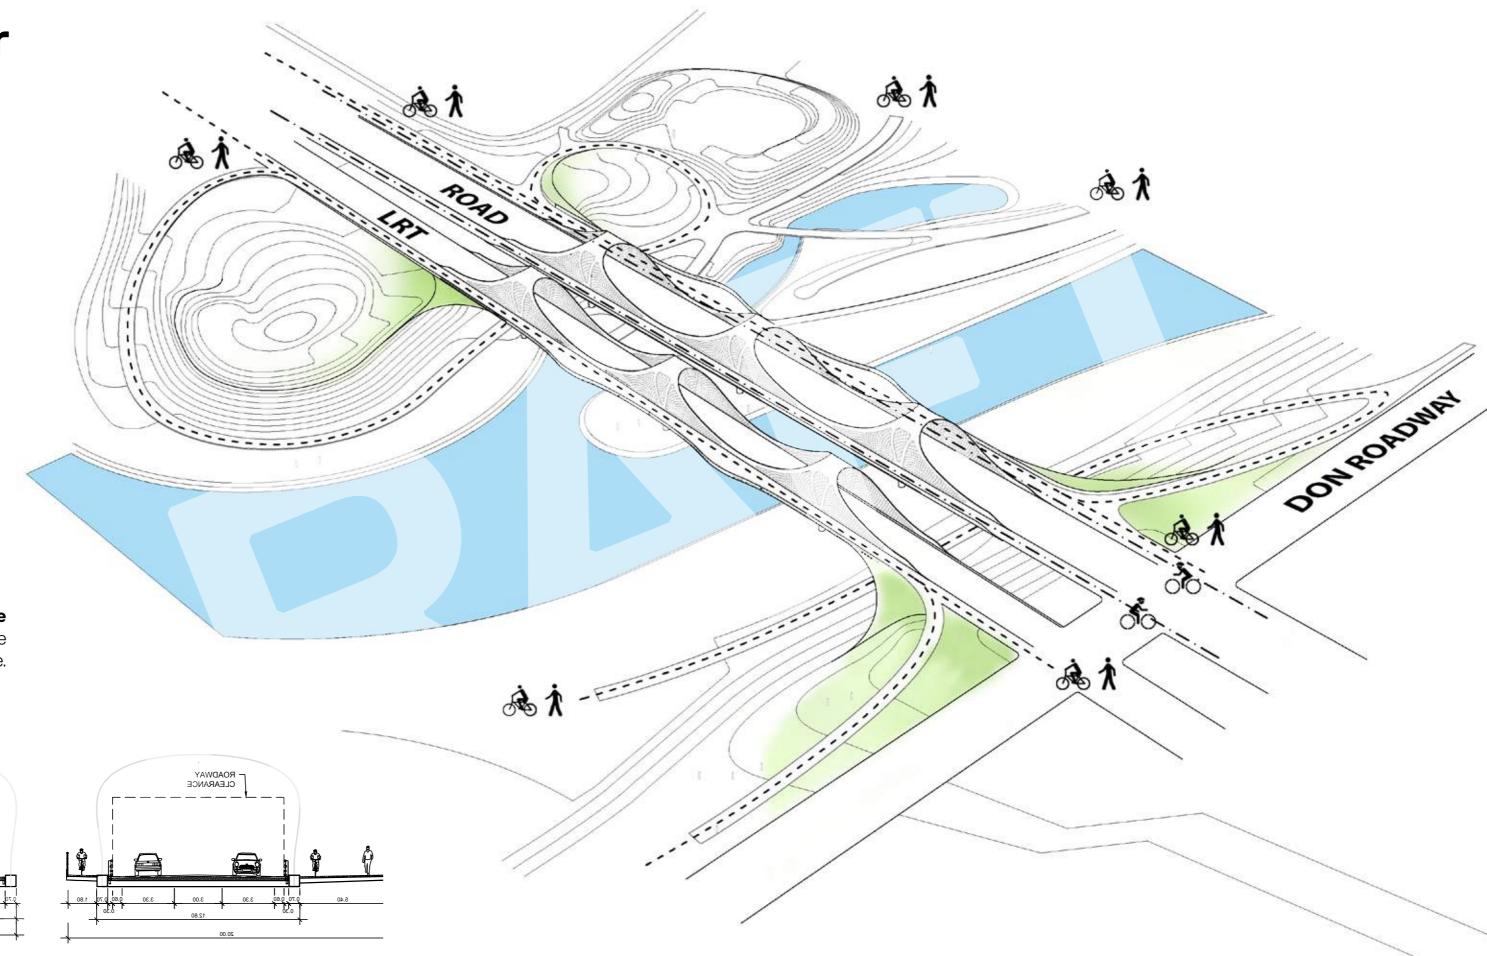

### Commissioner

Integration

#### Bike & Landscape

Shared Bike Path and Landscape to be integrated into bridge.