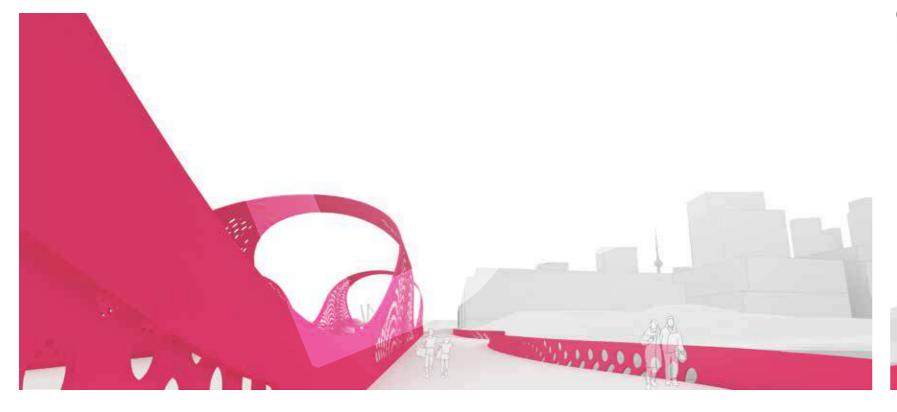

### **Perforation Patterns**

Architectural Studies.

Unifying - View's down Cherry North.

**Cherry North** View from Road Bridge towards Cherry South Bridge.

**Cherry North** View from Road Bridge towards Cherry South Bridge.

**Cherry North** View from LRT bridge towards city.

Unifying - View's At Cherry South.

Cherry South View from Road Bridge towards City.

Cherry South View from Road Bridge towards City.

Midspan Respite.

Unifying - View's at Commissioner Bridge.

**Commissioner** View from LRT Bridge looking east.

**Commissioner** View from Road Bridge towards City.

**Cherry South** View from LRT Bridge towards Cherry Street