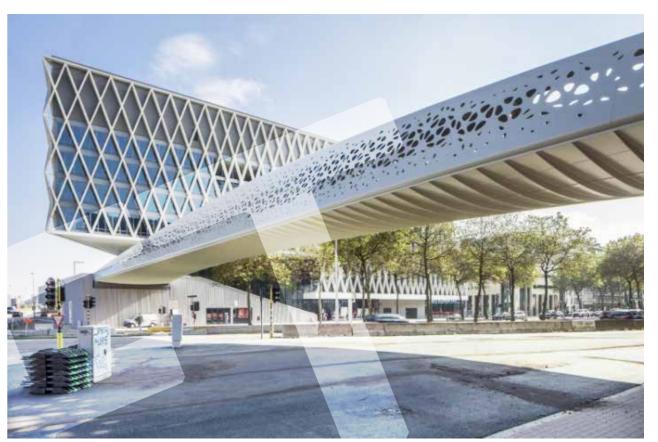

### **Inspiration Studies**

Precedent

Bridge for the city of the Future

Shell bridge

Macro Geometry Test

#### Force Flow

- The futuristic shell bridge at cherry street north can be compared to an arch bridge with stabilizing cross beams
- The concentrated forces in an arch bridge are distributed over the overall shell area -> shell can be a thin plate