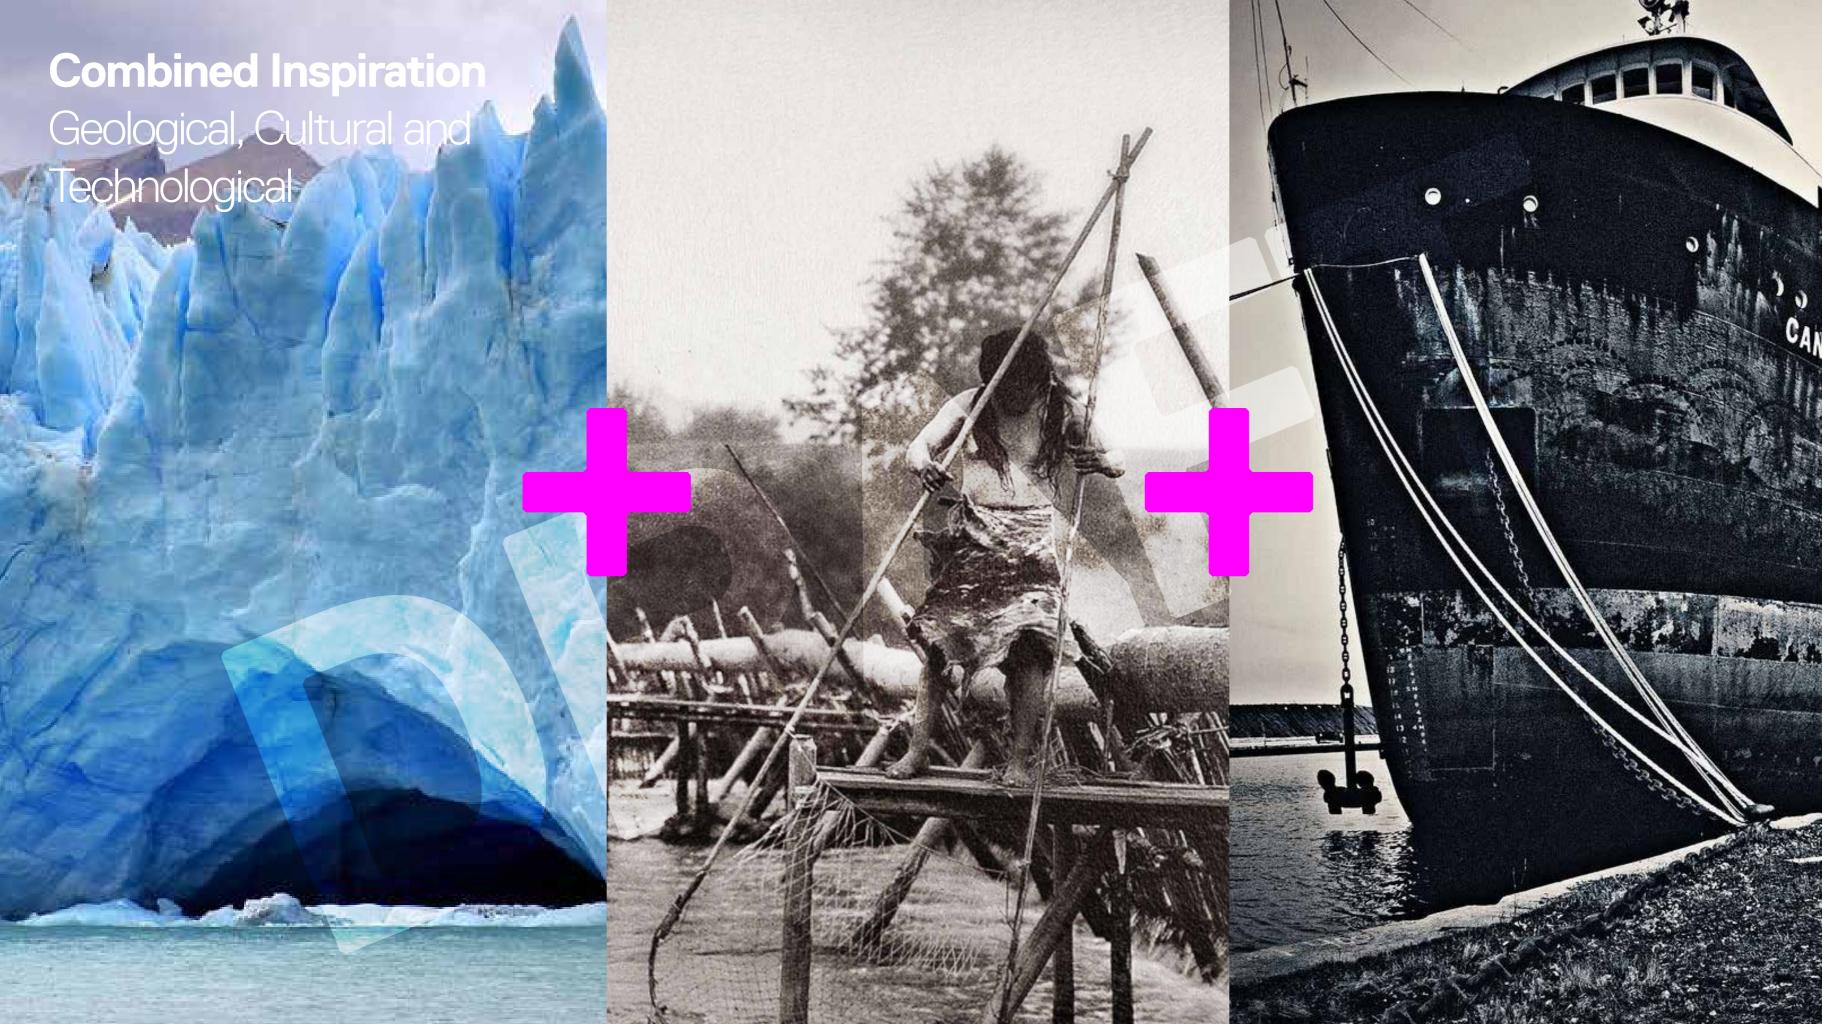

### **Inspiration Studies**

Precedent

Bridge for the city of the Future

Shell bridge

Macro Geometry Test