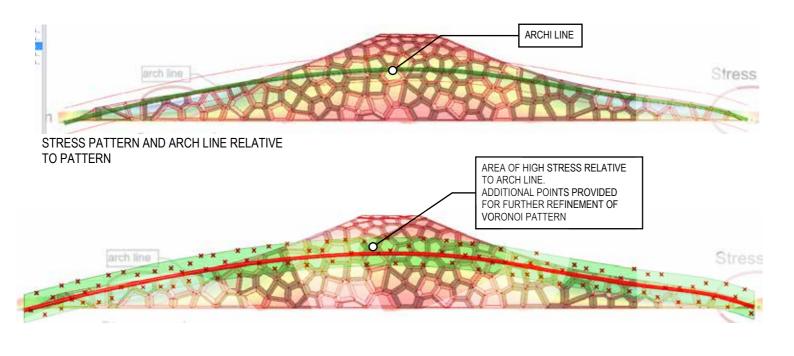

Structure

Compression Forces

Perforation Pattern Follows Force Pattern

Pattern

#### VORONOI PATTERN REFINEMENT IN HIGH STRESS ZONE