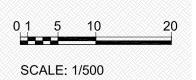

#### Force Flow

- The futuristic shell bridge at cherry street north can be compared to an arch bridge with stabilizing cross beams
- The concentrated forces in an arch bridge are distributed over the overall shell area -> shell can be a thin plate

### Force Flow

- The futuristic shell bridge can be compared to a suspension bridge.
- The concentrated forces on the intermediate supports are raddialy arranged.

### Structure

Perforation

View From Parkland.

Plan & Elevation

SCALE: 1/500

#### Commissioner

Plan & Elevation

0 1 5 10 20

SCALE: 1/500