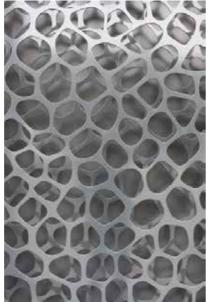

Structure

Compression Forces

Perforation Pattern Follows Force Pattern

Pattern

#### VORONOI PATTERN REFINEMENT IN HIGH STRESS ZONE

#### VORONOI APPERATURE REFINEMENT IN HIGH STRESS ZONE

RENDERED IMAGE