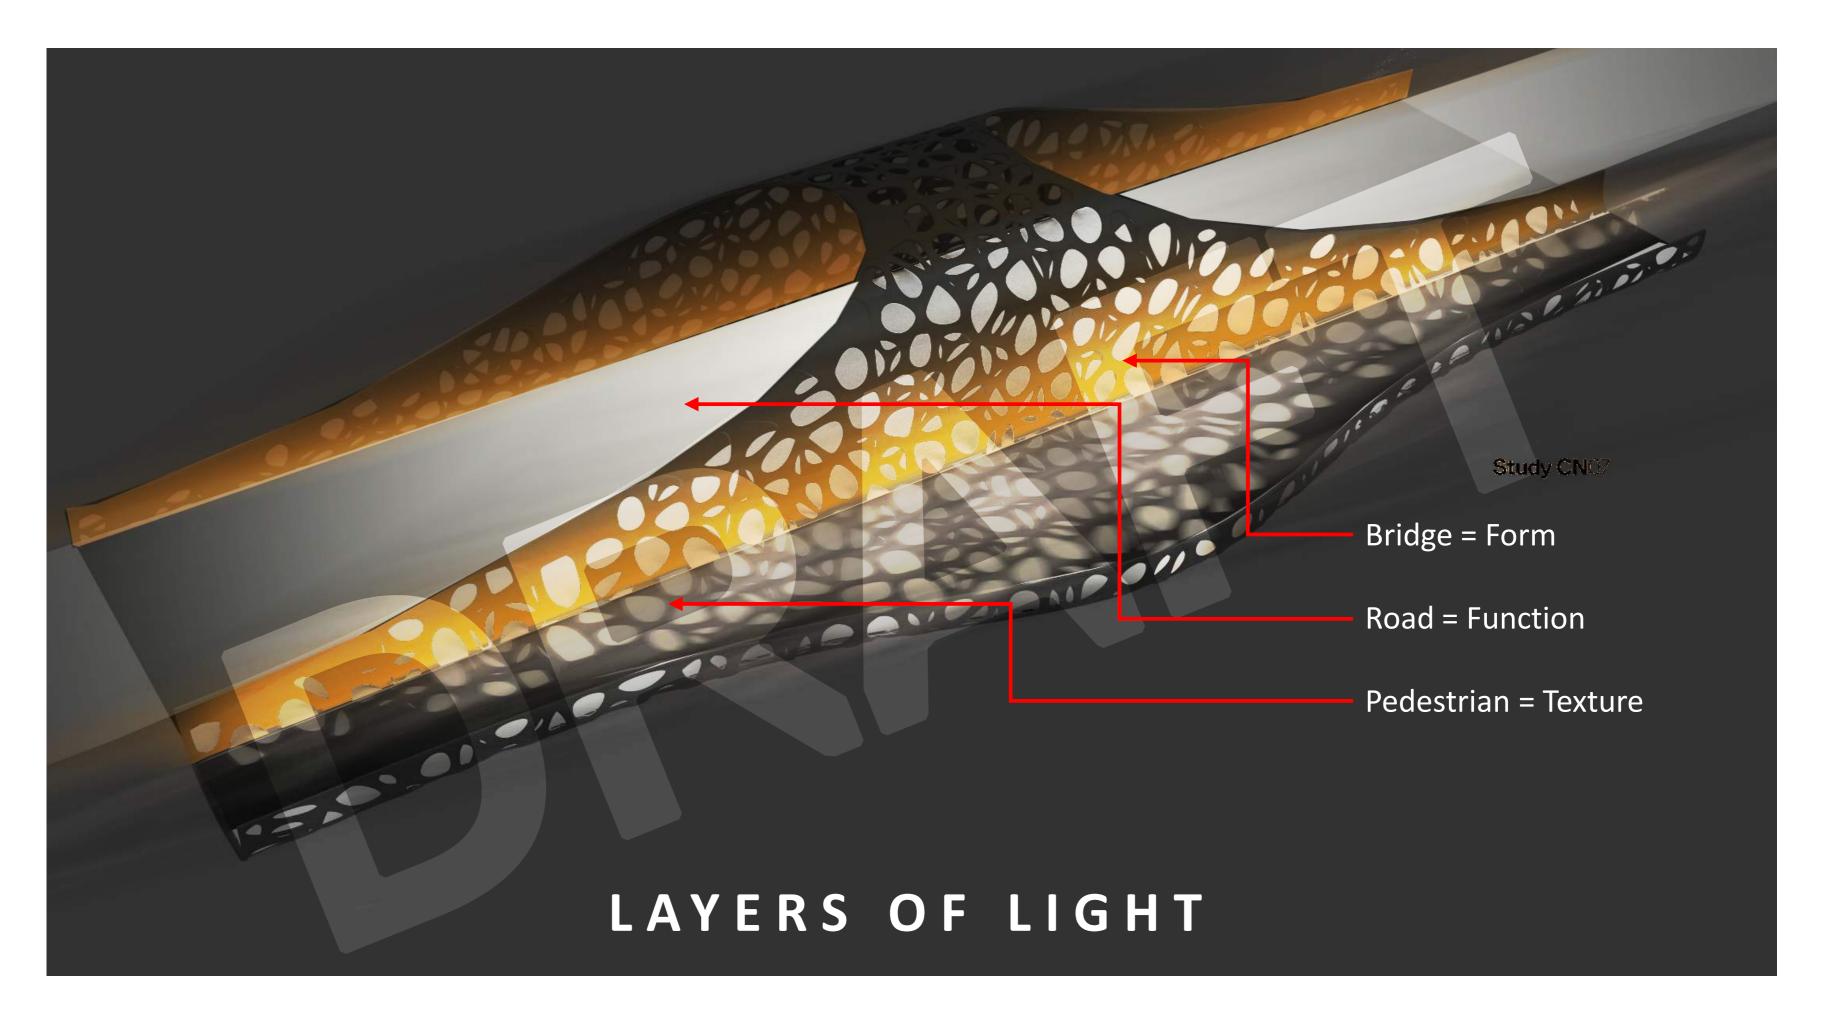

# View from Ferry

Lighting Strategy

#### CONNECTED LIGHT

How can the lighting make the bridge experience better? How can lighting connect to the pedestrian in a meaningful way, not only to beautify but also to inform or make the experience more efficient?

# **Lighting Considerations**