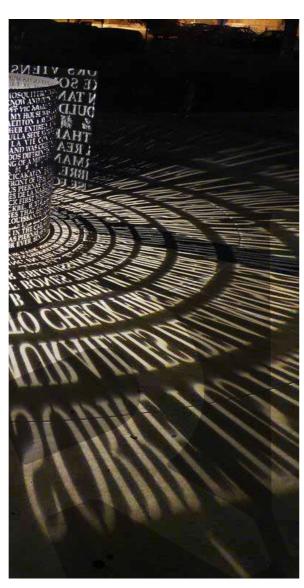

# View from Ferry

Lighting Strategy

#### CONNECTED LIGHT

How can the lighting make the bridge experience better? How can lighting connect to the pedestrian in a meaningful way, not only to beautify but also to inform or make the experience more efficient?

# **Lighting Considerations**