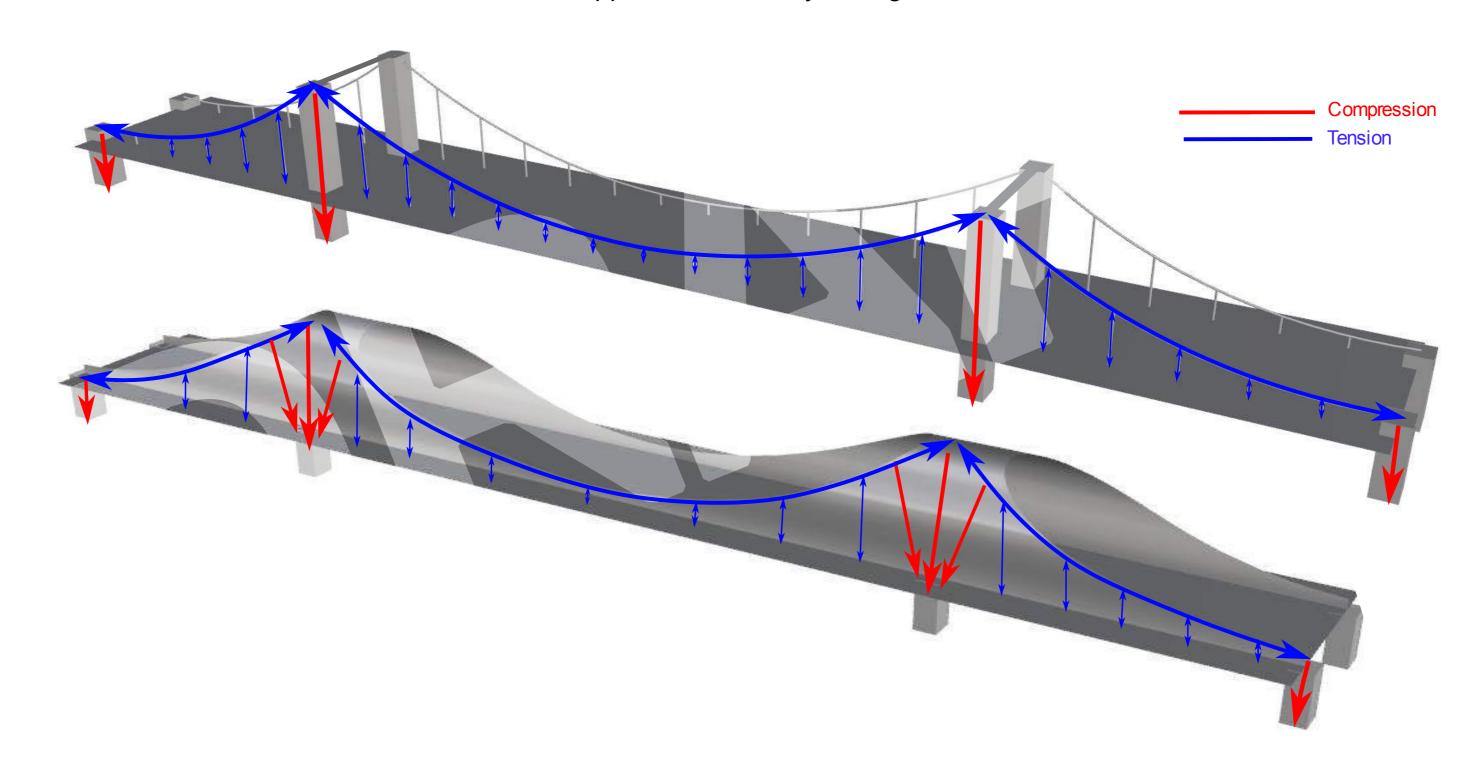

### Force Flow

- The futuristic shell bridge can be compared to a suspension bridge.
- The concentrated forces on the intermediate supports are raddialy arranged.

## Reference Projects

Golden Gate Bridge

George Washington Bridge