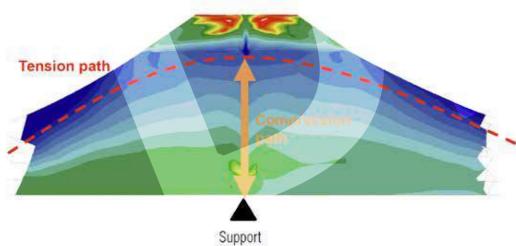

#### Force Flow

- The futuristic shell bridge at cherry street north can be compared to an arch bridge with stabilizing cross beams
- The concentrated forces in an arch bridge are distributed over the overall shell area -> shell can be a thin plate