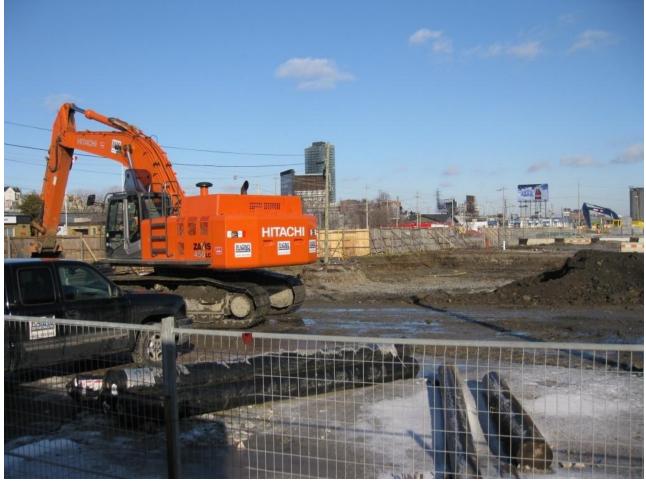

### Dockside Streets "A" and "F"

Road Allowance Clearing

### Dockside Streets "A" and "F"