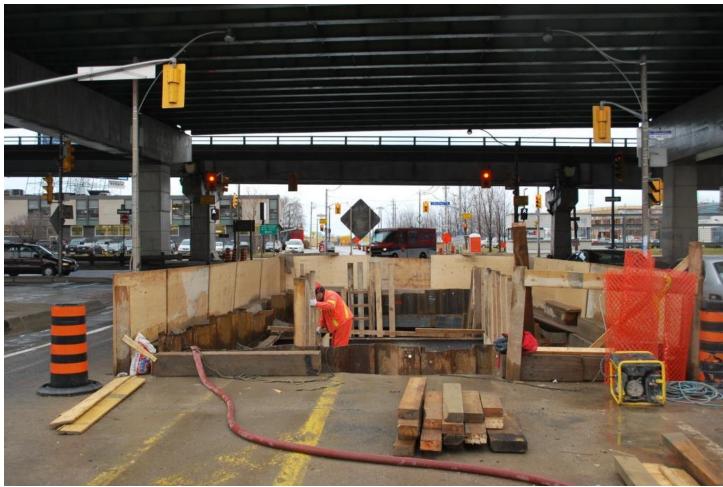

# **Project Status**

Construction Progress
Photographs – December 2008



### Dockside Streets "A" and "F"





Road Allowance Clearing

### Dockside Streets "A" and "F"





# East Bayfront Temporary District Energy Plant





### East Bayfront Temporary District Energy Plant





Site RA/RM Excavation

### First Waterfront Place/Corus Entertainment





### East Bayfront Hydro Service





# East Bayfront Hydro Chamber





#### West Don Lands Flood Protection Landform





#### West Don Lands Flood Protection Landform





#### Martin Goodman Trail at Ontario Place





#### Martin Goodman Trail at Ontario Place





MGT South Side of Lakeshore

# Rees Slip Wave Deck





# Rees Slip Wave Deck





### Simcoe Slip Wave Deck





# Simcoe Slip Wave Deck