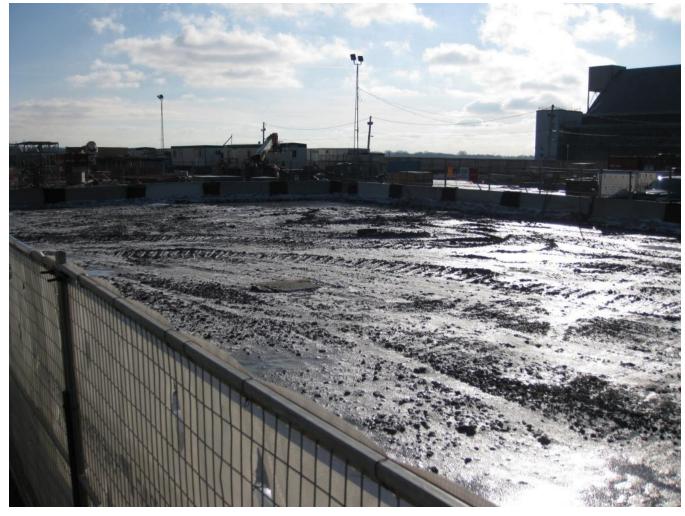

### Dockside Streets "A" and "F"

Road Allowance Clearing

### Dockside Streets "A" and "F"