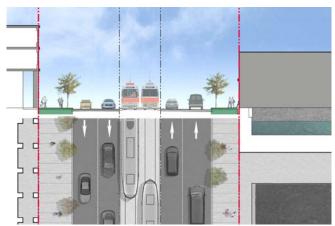

## **Appendix 3: Alternative Design Concept Cross Sections**

Alternative 1: Do Nothing (for Comparison Only)
Maintain existing conditions

Alternative 4: Southside Transit with
Expanded Public Realm and One-Way Operations
Through lanes northside for one-way traffic operations,
Martin Goodman Trail southside