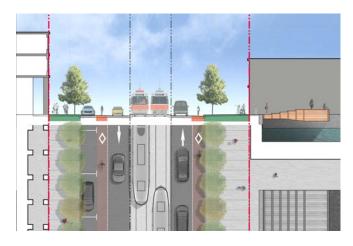

Alternative 3: Centre Transit with Martin Goodman Trail Maintain existing conditions, add Martin Goodman Trail southside