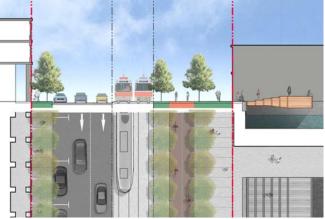

Alternative 2: Centre Transit with On Street Bike Lanes Maintain existing conditions and add dedicated on street bike lanes

Alternative 5: Southside Transit with
Expanded Public Realm and Two-Way Operations
Through lanes northside for two-way traffic operations,
Martin Goodman Trail southside