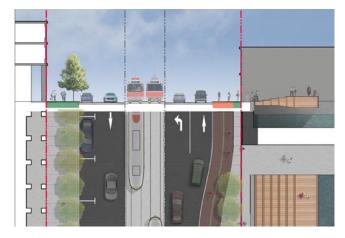

Alternative 3: Centre Transit with Martin Goodman Trail Maintain existing conditions, add Martin Goodman Trail southside