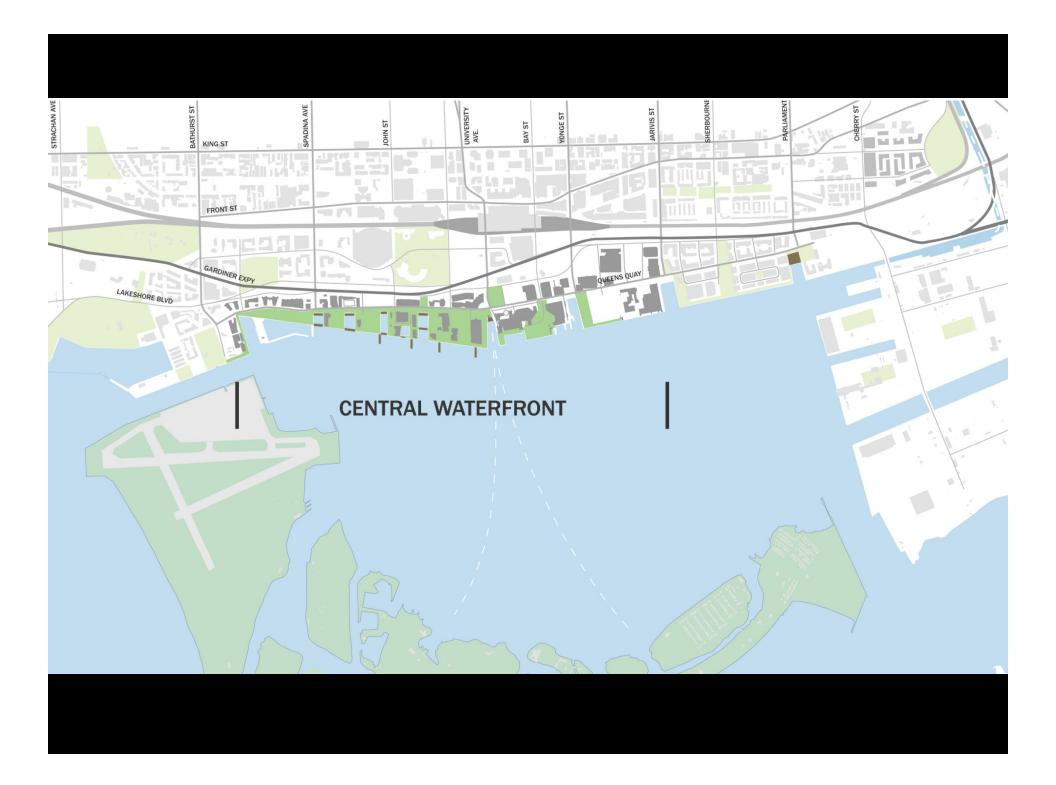

# CENTRAL WATERFRONT PUBLIC ENGAGEMENT PLAN

Pino Di Mascio, Urban Strategies



# CENTRAL WATERFRONT ONGOING PUBLIC ENGAGEMENT

May 12, 2010





# THE CENTRAL WATERFRONT AREA & INITIATIVES















# A NEED FOR ONGOING PUBLIC ENGAGEMENT



In 2006, Waterfront Toronto held an international design competition for the Central Waterfront.

That vision is now being formalized through the Master Plan.







# PUBLIC ENGAGEMENT PRINCIPLES





















# 4 PUBLIC ENGAGEMENT OPPORTUNITIES

Ongoing Public Engagement will be structured around four categories of projects and a variety of related engagement techniques and methods



# **Central Waterfront Revitalization**

Portland Slip to Jarvis Street



Reinforce
the broader
waterfront
objectives
and initiatives



### Vision

- 2006 West 8 + DTAH Central Waterfront Competition Plan (complete)
- ·Toronto's Downtown Waterfront Master Plan

# Formalize the vision and conclude the

**Master Plan** 

# Central Waterfront Rev