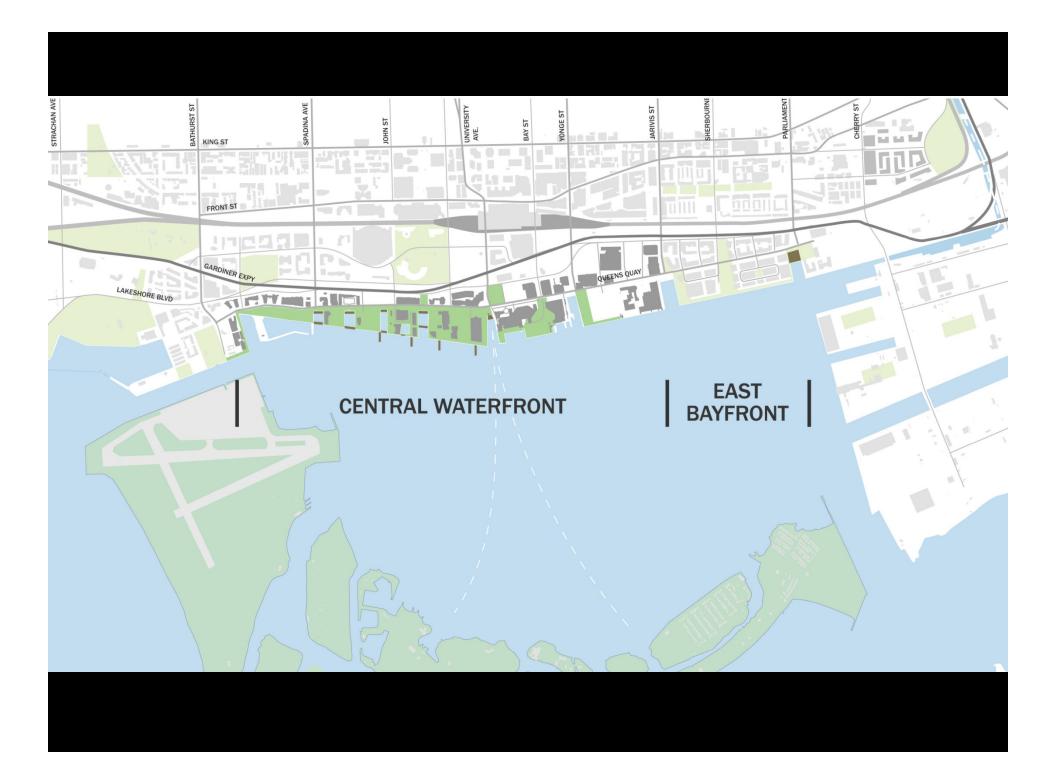

# CENTRAL WATERFRONT PUBLIC ENGAGEMENT PLAN

Pino Di Mascio, Urban Strategies



# CENTRAL WATERFRONT ONGOING PUBLIC ENGAGEMENT

May 12, 2010





# THE CENTRAL WATERFRONT AREA & INITIATIVES















# A NEED FOR ONGOING PUBLIC ENGAGEMENT



In 2006, Waterfront Toronto held an international design competition for the Central Waterfront.

That vision is now being formalized through the Master Plan.







# PUBLIC ENGAGEMENT PRINCIPLES





















# 4 PUBLIC ENGAGEMENT OPPORTUNITIES

Ongoing Public Engagement will be structured around four categories of projects and a variety of related engagement techniques and methods



# **Central Waterfront Revitalization**

Portland Slip to Jarvis Street



Reinforce
the broader
waterfront
objectives
and initiatives



### Vision

- 2006 West 8 + DTAH Central Waterfront Competition Plan (complete)
- ·Toronto's Downtown Waterfront Master Plan

# Formalize the vision and conclude the

**Master Plan** 

# Central Waterfront Revit