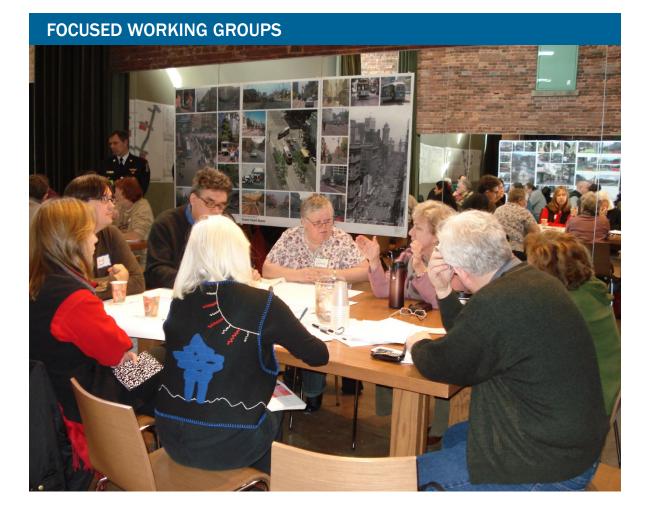

Focused Working Groups

Portland Slip to Jarvis Street

### Focused Working Groups

- Marine Infrastructure Planning
- Wayfinding & Signage
- Programming/Public Art & Heritage

- 2006 West 8 + DTAH Central Waterfront Competition Plan (complete)
- \*Toronto's Downtown Waterfront Master Plan