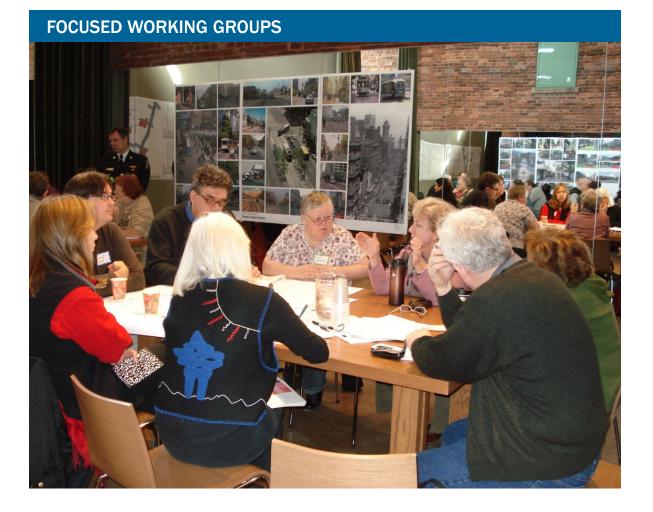

Focused Working Groups

Portland Slip to Jarvis Street

### Focused Working Groups

- Marine Infrastructure Planning
- Wayfinding & Signage
- Programming/Public Art & Heritage

- 2006 West 8 + DTAH Central Waterfront Competition Plan (complete)
- \*Toronto's Downtown Waterfront Master Plan