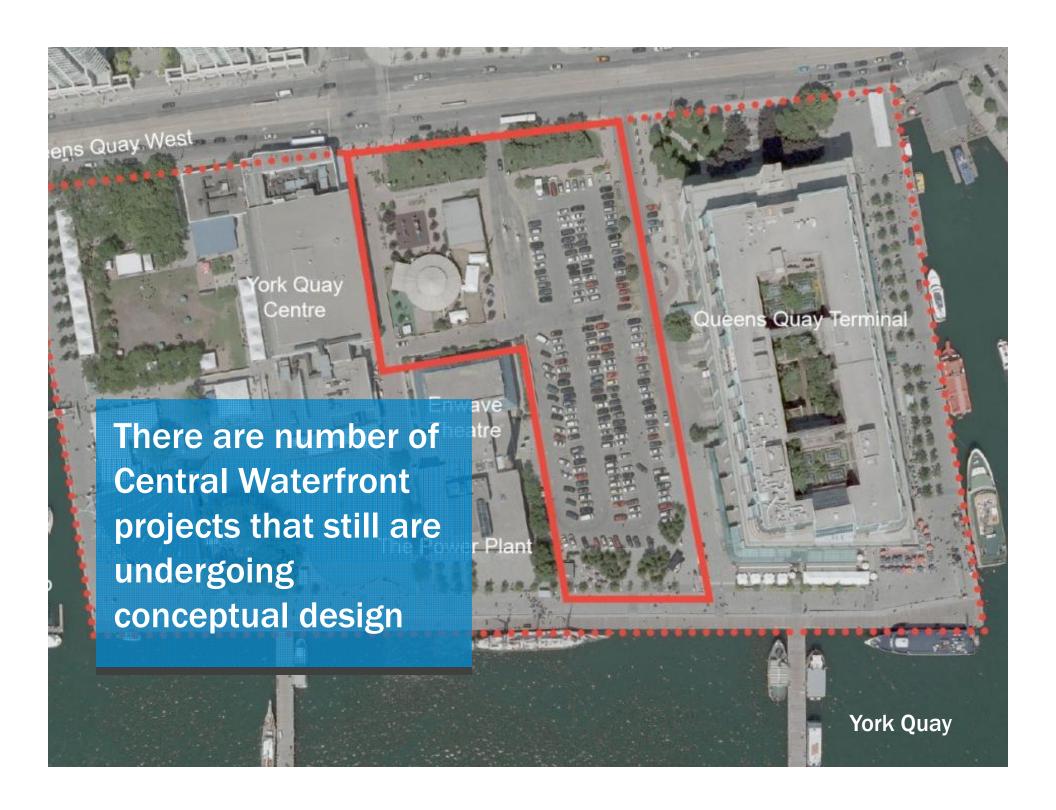

# CENTRAL WATERFRONT PUBLIC ENGAGEMENT PLAN

Pino Di Mascio, Urban Strategies



# CENTRAL WATERFRONT ONGOING PUBLIC ENGAGEMENT

May 12, 2010





# THE CENTRAL WATERFRONT AREA & INITIATIVES















# A NEED FOR ONGOING PUBLIC ENGAGEMENT



In 2006, Waterfront Toronto held an international design competition for the Central Waterfront.

That vision is now being formalized through the Master Plan.







# PUBLIC ENGAGEMENT PRINCIPLES





















# 4 PUBLIC ENGAGEMENT OPPORTUNITIES

Ongoing Public Engagement will be structured around four categories of projects and a variety of related engagement techniques and methods



# **Central Waterfront Revitalization**

Portland Slip to Jarvis Street



Reinforce
the broader
waterfront
objectives
and initiatives



### Vision

- 2006 West 8 + DTAH Central Waterfront Competition Plan (complete)
- ·Toronto's Downtown Waterfront Master Plan

# Formalize the vision and conclude the

**Master Plan** 

# Central Waterfront Revitalization

**Portland Slip to Jarvis Street** 



# Vision

- 2006 West 8 + DTAH Central Waterfront Competition Plan (complete)
- · Toronto's Downtown Waterfront Master Plan

# **Planning and Conceptual Design**

- ·