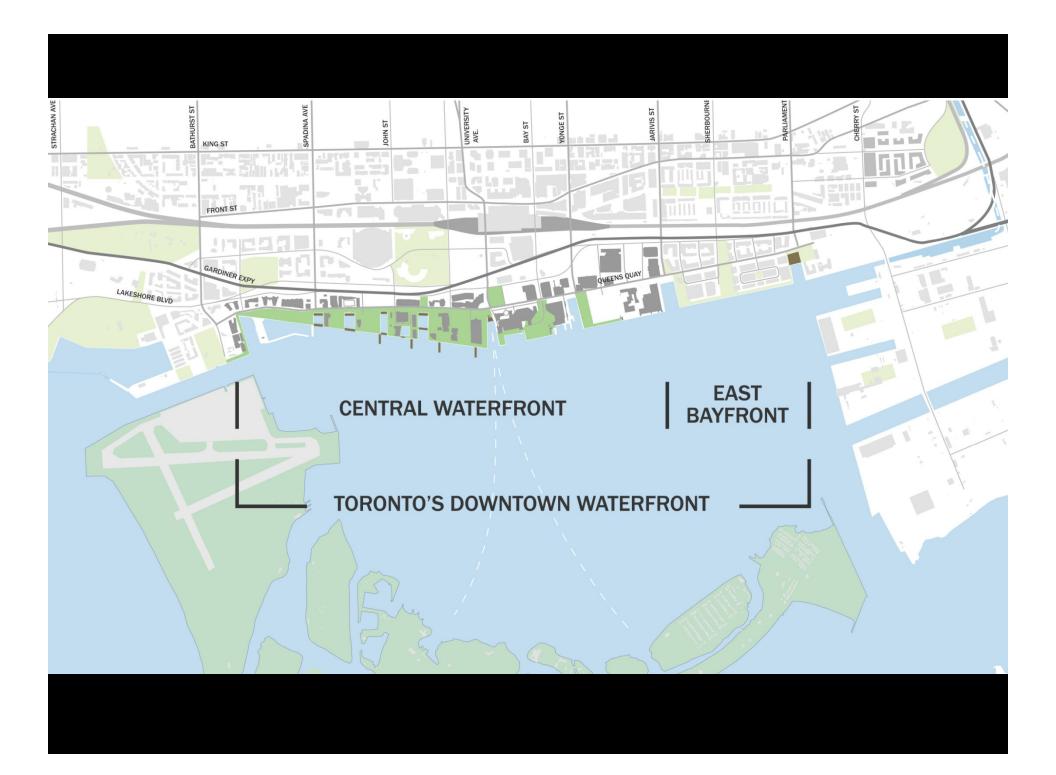

# THE CENTRAL WATERFRONT AREA & INITIATIVES

# **Central Waterfront Revitalization**

Portland Slip to Jarvis Street

Reinforce
the broader
waterfront
objectives
and initiatives

# Central Waterfront Revitalization

**Portland Slip to Jarvis Street** 

# Central Waterfront Revitalization Portland Slip to Jarvis Street