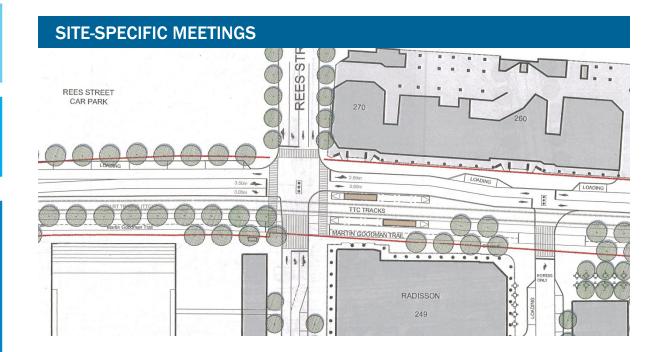

Site-Specific Meetings

- 2006 West 8 + DTAH Central Waterfront Competition Plan (complete)
- · Toronto's Downtown Waterfront Master Plan

### **Detailed Design & Implementation**

- Queens Quay (spring 2011) York Quay Revitalization Phase II (below grade) Portland Slip Water's Edge Phase I
- · Future Projects

Queens Quay Working Group

Site-Specific Meetings