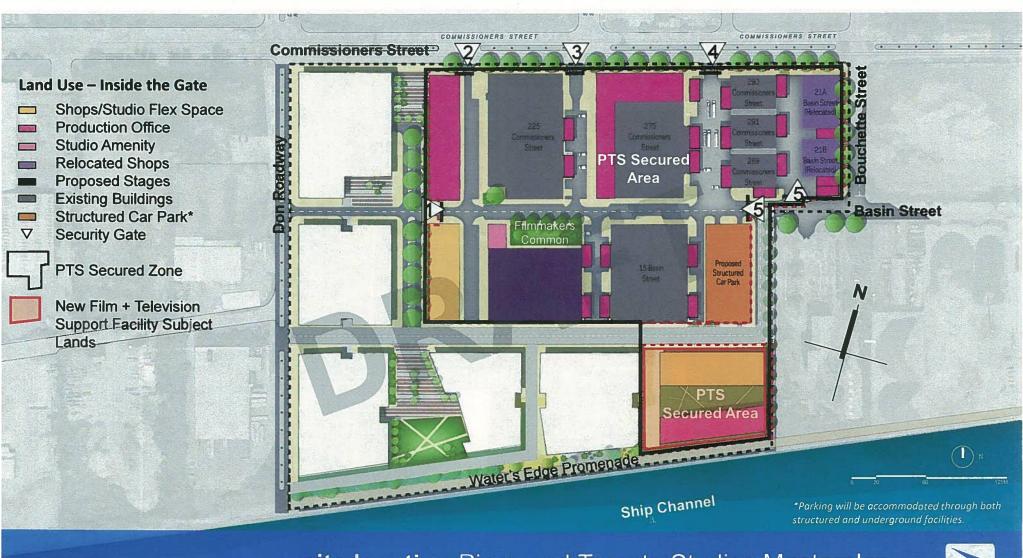

site location Port Lands Planning Initiatives

site location Pinewood Toronto Studios Masterplan

**PTS Secured Zone** 

New Film + Television Support Facility Subject Lands

Carpentry workshops/flex space

Production office space

Production office core/lobby space

**Building services space** 

Long-term bike storage

Short-term bike storage

Carpentry workshops/flex space

Production office space

Production office core/lobby space

Building services space

Long-term bike storage

Carpentry workshops/flex space

Production office space

Production office core/lobby space

Building services space

Long-term bike storage

Workshop/flex spaces

Production office space

Production office core/lobby space

Building services space

Long-term bike storage

new facility sections

future focused Pinewood Toronto Studios Masterplan

Phase 1 Construction of Film and Television Support Facility