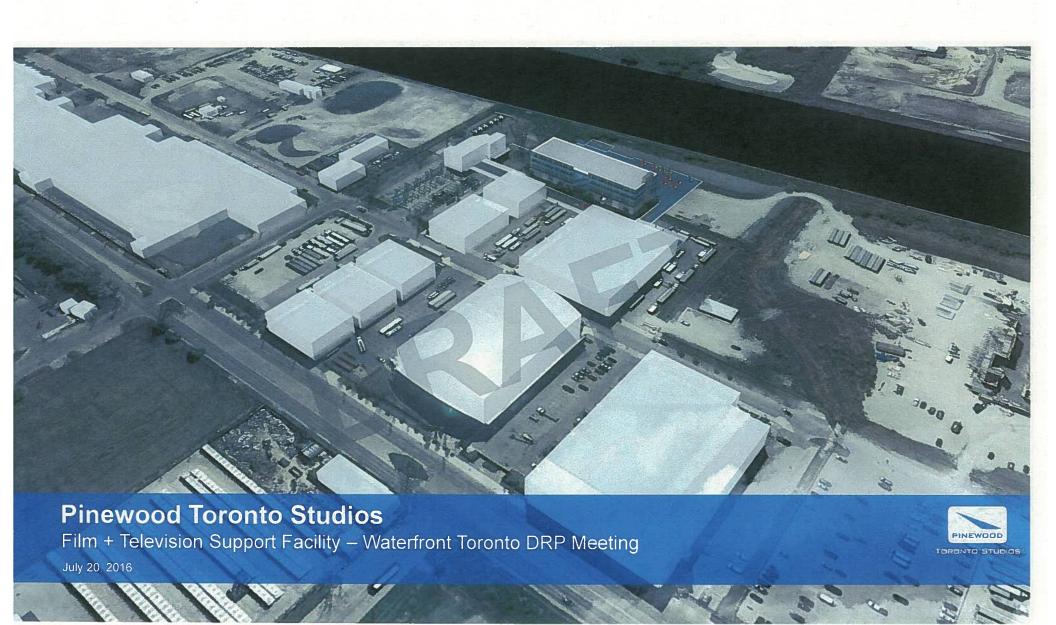

site location Port Lands Planning Initiatives













site location Pinewood Toronto Studios Masterplan





**PTS Secured Zone** 

New Film + Television Support Facility Subject Lands









Carpentry workshops/flex space



Production office space



Production office core/lobby space



**Building services space** 



Long-term bike storage

Short-term bike storage











Carpentry workshops/flex space



Production office space



Production office core/lobby space



Building services space



Long-term bike storage









Carpentry workshops/flex space



Production office space



Production office core/lobby space



Building services space



Long-term bike storage



























Workshop/flex spaces



Production office space



Production office co