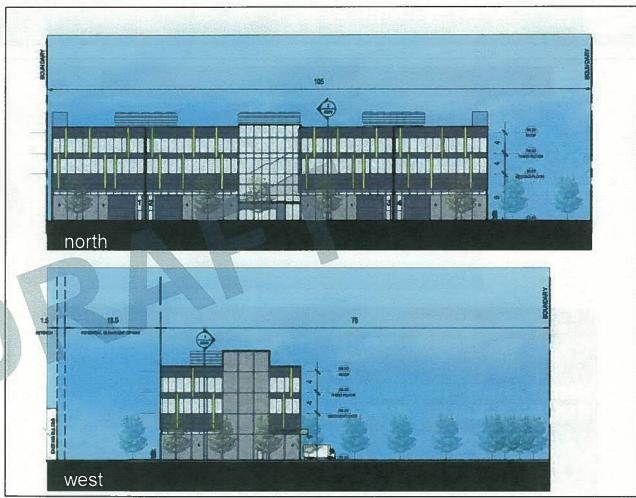

Production office core/lobby space

Building services space

Long-term bike storage

new facility sections

future focused Pinewood Toronto Studios Masterplan

Phase 1 Construction of Film and Television Support Facility