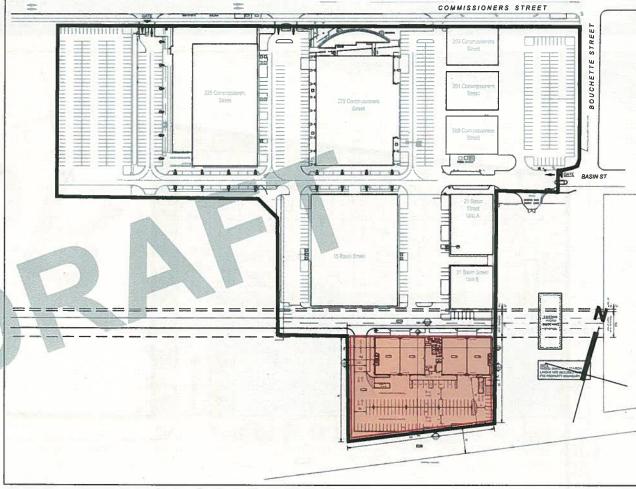

site location Port Lands Planning Initiatives

site location Pinewood Toronto Studios Masterplan

**PTS Secured Zone** 

New Film + Television Support Facility Subject Lands

Carpentry workshops/flex space

Production office space

Production office core/lobby space

**Building services space** 

Long-term bike storage

Short-term bike storage

Carpentry workshops/flex space

Production office space

Production office core/lobby space

Building services space

Long-term bike storage

Carpentry workshops/flex space

Production office space

Production office core/lobby space

Building services space

Long-term bike storage

Workshop/flex spaces

Production office space

Production office core/lobby space

Building services space

Long-term bike storage

new facility sections

future focused Pinewood Toronto Studios Masterplan

Phase 1 Construction of Film and Television Support Facility