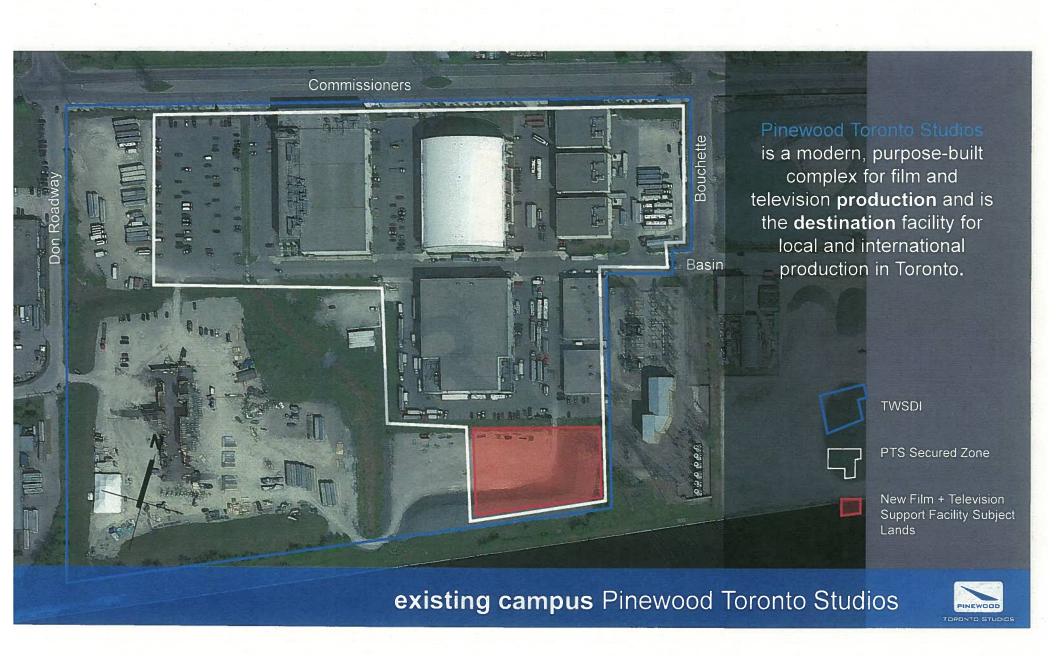

site location Port Lands Planning Initiatives

site location Pinewood Toronto Studios Masterplan

**PTS Secured Zone** 

New Film + Television Support Facility Subject Lands

Carpentry workshops/flex space

Production office space