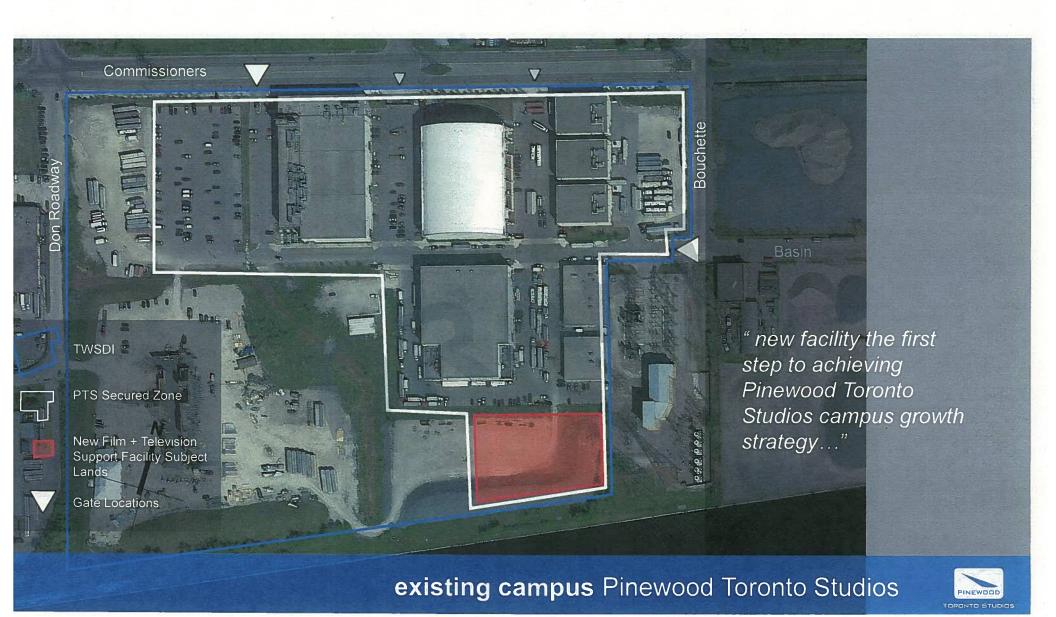

site location Port Lands Planning Initiatives

site location Pinewood Toronto Studios Masterplan

**PTS Secured Zone** 

New Film + Television Support Facility Subject Lands

Carpentry workshops/flex space

Production office space