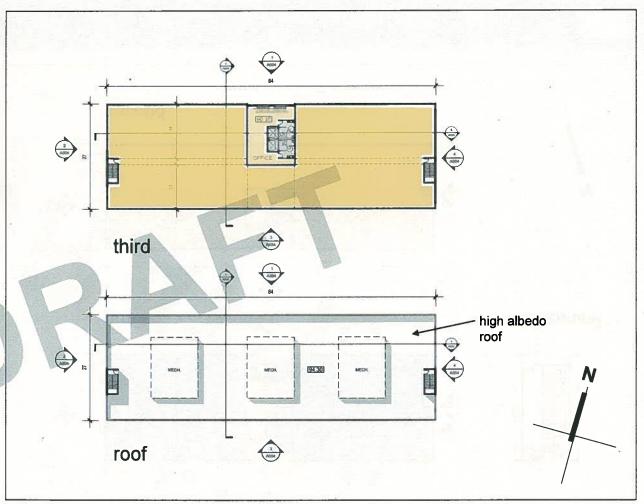

Production office core/lobby space

Building services space

Long-term bike storage

new facility sections

future focused Pinewood Toronto Studios Masterplan

Phase 1 Construction of Film and Television Support Facility