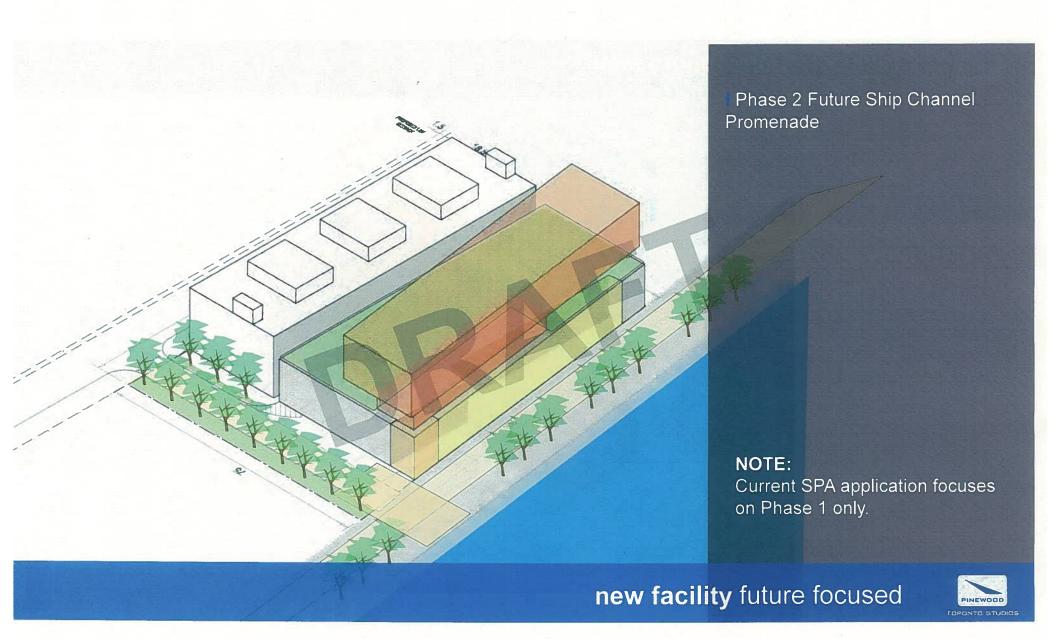

# NOTE:

Current SPA application focuses on Phase 1 only.

Phase 2 Structured Parking Replaces Interim Surface Parking Lot

## NOTE:

Current SPA application focuses on Phase 1 only.