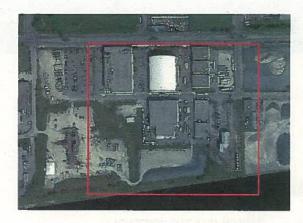

site location Port Lands Planning Initiatives

site location Pinewood Toronto Studios Masterplan

**PTS Secured Zone** 

New Film + Television Support Facility Subject Lands

Carpentry workshops/flex space

Production office space