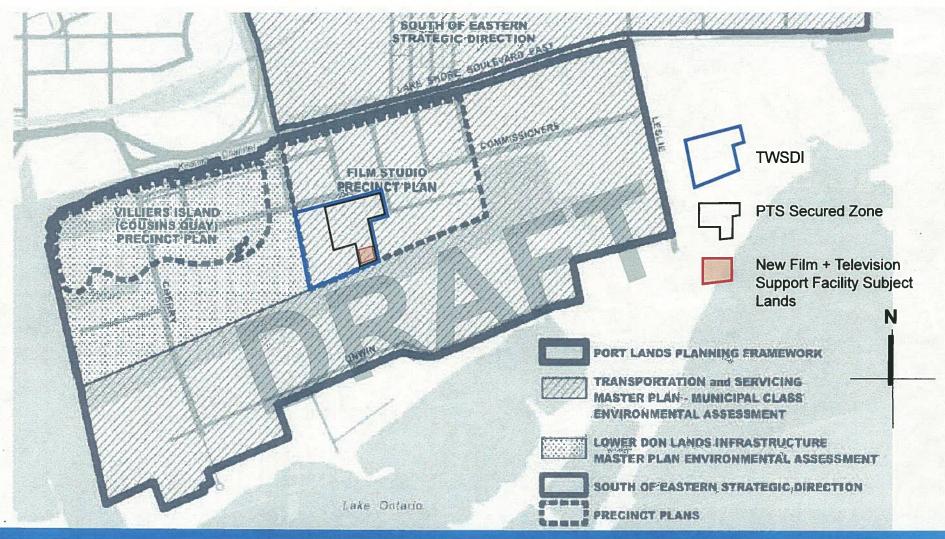

site location Port Lands Planning Initiatives













site location Pinewood Toronto Studios Masterplan





**PTS Secured Zone** 

New Film + Television Support Facility Subject Lands









Carpentry workshops/flex space



Production office space



Production office core/lobby space



**Building services space** 



Long-term bike storage

Short-term bike storage











Carpentry workshops/flex space



Production office space



Production office core/lobby space



Building services space



Long-term bike storage









Carpentry workshops/flex space



Production office space



Production office core/lobby space



Building services space



Long-term bike storage



























Workshop/flex spaces



Production office space



Production office core/l