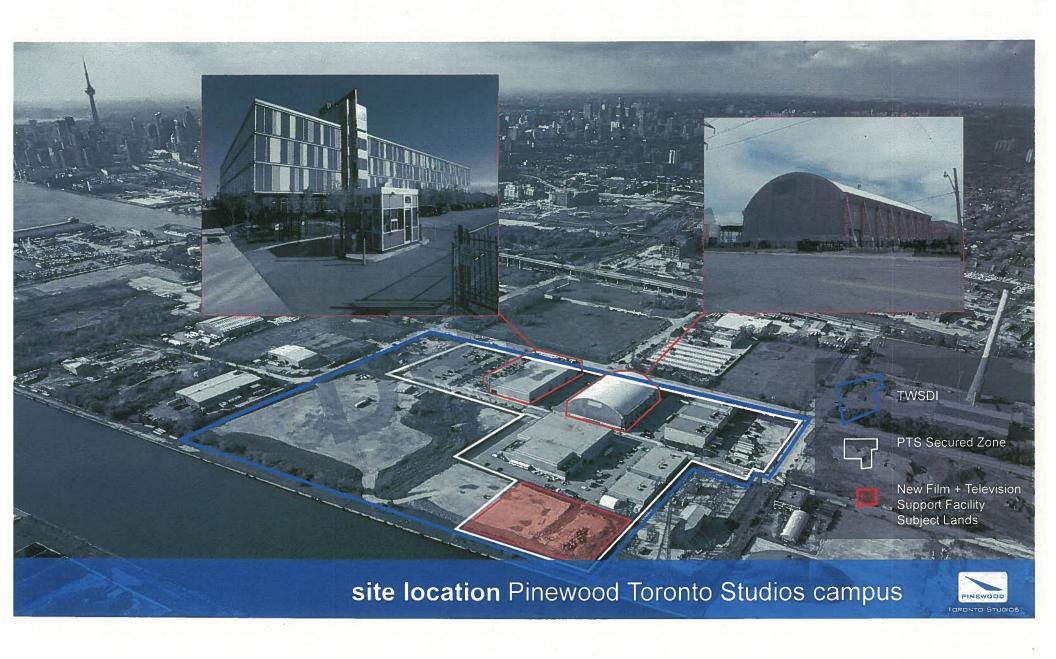

site location Port Lands Planning Initiatives

site location Pinewood Toronto Studios Masterplan

**PTS Secured Zone** 

New Film + Television Support Facility Subject Lands

Carpentry workshops/flex space

Production office space