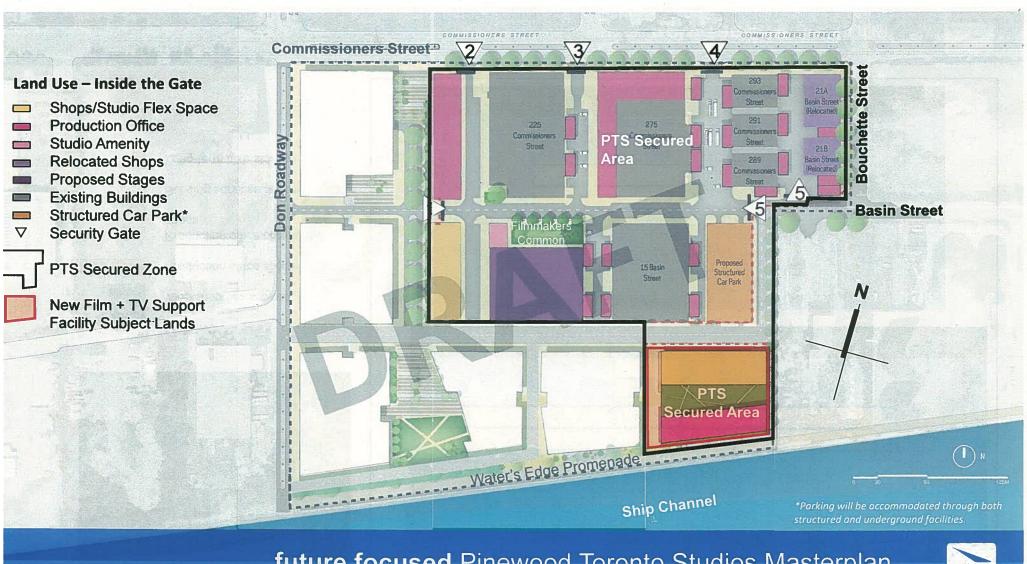

site location Port Lands Planning Initiatives

site location Pinewood Toronto Studios Masterplan

**PTS Secured Zone** 

New Film + Television Support Facility Subject Lands

Carpentry workshops/flex space

Production office space