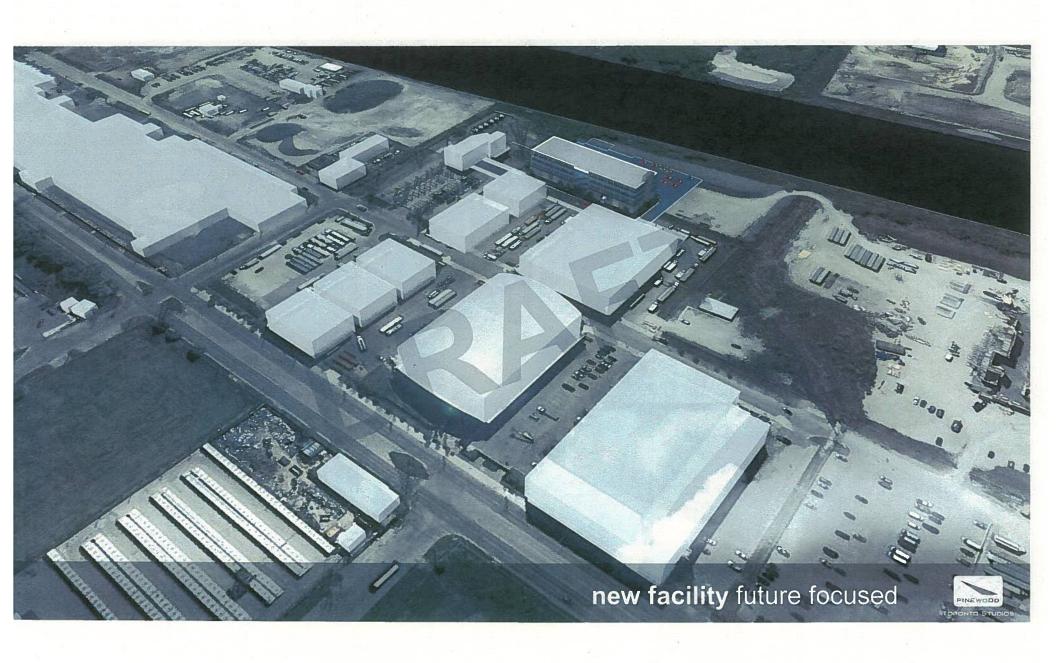

site location Port Lands Planning Initiatives

site location Pinewood Toronto Studios Masterplan

**PTS Secured Zone** 

New Film + Television Support Facility Subject Lands

Carpentry workshops/flex space

Production office space

Production office core/lobby space

**Building services space** 

Long-term bike storage

Short-term bike storage

Carpentry workshops/flex space

Production office space

Production office core/lobby space

Building services space

Long-term bike storage

Carpentry workshops/flex space

Production office space

Production office core/lobby space

Building services space

Long-term bike storage

Workshop/flex spaces

Production office space

Production office core/lobby space

Building services space

Long-term bike storage

new facility sections

future focused Pinewood Toronto Studios Masterplan

Phase 1 Construction of Film and Television Support Facility