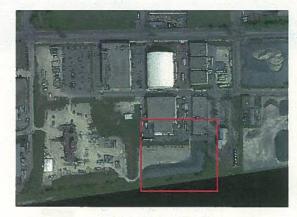

site location Port Lands Planning Initiatives

site location Pinewood Toronto Studios Masterplan

**PTS Secured Zone** 

New Film + Television Support Facility Subject Lands

Carpentry workshops/flex space

Production office space