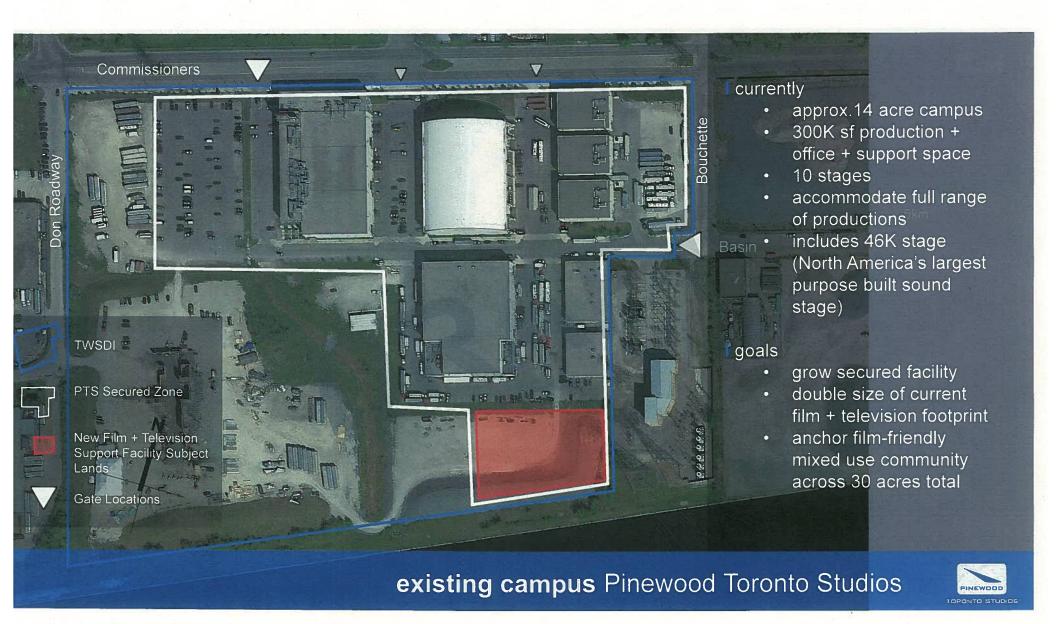

site location Port Lands Planning Initiatives

site location Pinewood Toronto Studios Masterplan

**PTS Secured Zone** 

New Film + Television Support Facility Subject Lands

Carpentry workshops/flex space

Production office space