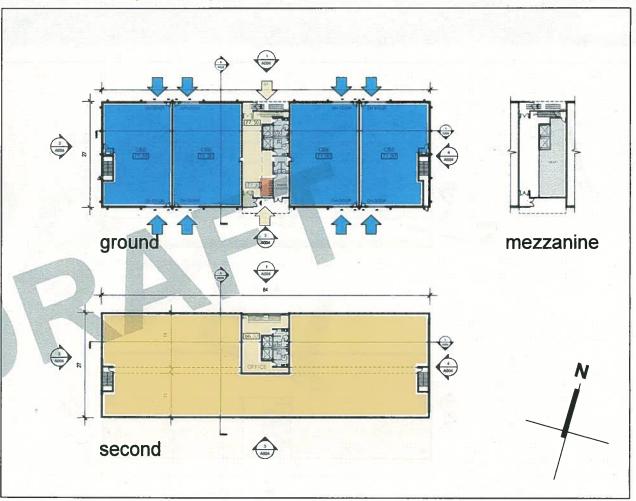

site location Port Lands Planning Initiatives

site location Pinewood Toronto Studios Masterplan

**PTS Secured Zone** 

New Film + Television Support Facility Subject Lands

Carpentry workshops/flex space

Production office space

Production office core/lobby space

**Building services space** 

Long-term bike storage

Short-term bike storage

Carpentry workshops/flex space

Production office space

Production office core/lobby space

Building services space

Long-term bike storage

Carpentry workshops/flex space

Production office space

Production office core/lobby space

Building services space

Long-term bike storage

Workshop/flex spaces

Production office space

Production office core/lobby space

Building services space

Long-term bike storage

new facility sections

future focused Pinewood Toronto Studios Masterplan

Phase 1 Construction of Film and Television Support Facility