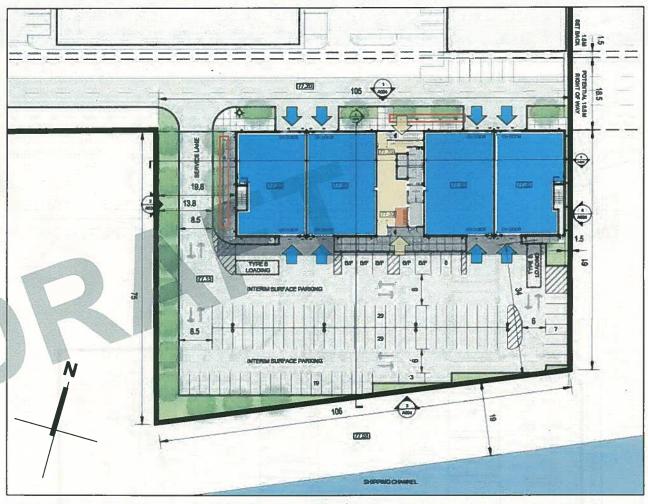

site location Port Lands Planning Initiatives

site location Pinewood Toronto Studios Masterplan

**PTS Secured Zone** 

New Film + Television Support Facility Subject Lands

Carpentry workshops/flex space

Production office space

Production office core/lobby space

**Building services space** 

Long-term bike storage

Short-term bike storage

Carpentry workshops/flex space

Production office space

Production office core/lobby space

Building services space

Long-term bike storage

Carpentry workshops/flex space

Production office space

Production office core/lobby space

Building services space

Long-term bike storage

Workshop/flex spaces

Production office space

Production office core/lobby space

Building services space

Long-term bike storage

new facility sections

future focused Pinewood Toronto Studios Masterplan

Phase 1 Construction of Film and Television Support Facility

Phase 1 Introduction of Interim
Surface Parking Lot

# NOTE:

Current SPA application focuses on Phase 1 only.

Phase 2 Structured Parking Replaces Interim Surface Parking Lot

# NOTE:

Current SPA application focuses on Phase 1 only.

Phase 2 Introduction of Production Facilities – Entry Lobby

Service Lane